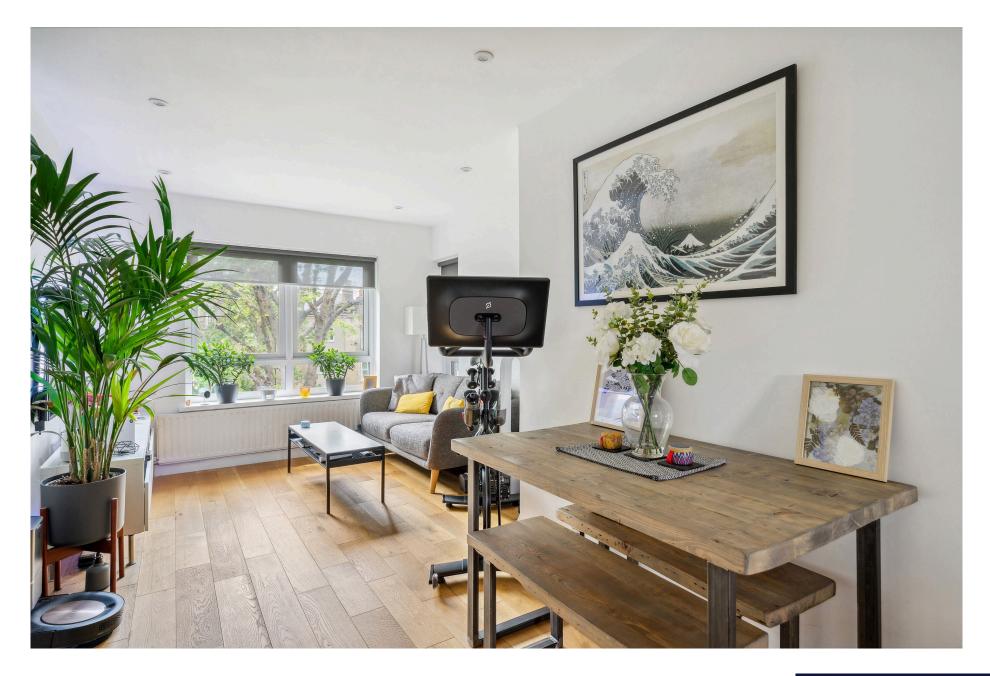

We are pleased to offer for sale this good-size modern second floor apartment. The property has an entrance hall with fitted storage closets that leads to the large, bright open-plan kitchen/dining/reception room with picture windows overlooking the leafy communal gardens and large lawns at the rear. There is a fitted kitchen is equipped with the usual appliances including a dishwasher and has plenty of cabinet storage and a window to the front. The double bedroom has a fitted closet and a glazed door that leads out to the south-facing balcony to the rear, perfect for al-fresco dining. The modern shower room has a walkin shower, a wash hand basin and WC and also a window to the front. The apartment benefits from triple glazing throughout and also comes with a designated off-street parking space. Beaumont Court is well-located for easy access to Brixton, Clapham, Tulse Hill and Streatham Hill with quick transport links into central London. In our opinion this would be an ideal property for a first-time buyer or as a buy-to let investment. A new lease will be issued upon completion.

### AT A GLANCE

- Modern Purpose-built Apartment
- Second Floor (without lift)
- Double Bedroom
- South-Facing Balcony
- Bathroom
- Fitted Kitchen
- Large Reception Room
- Communal Gardens
- Designated Off-Street Parking
- Leasehold (approx. 87 years left new lease will be issued upon completion)
- Lambeth Council Tax Band: B
- Triple Glazing Throughout