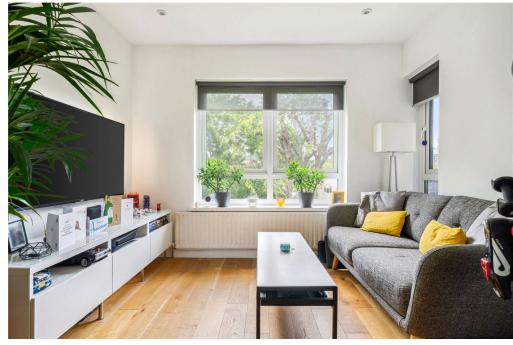

We are pleased to offer for sale this good-size modern second floor apartment. The property has an entrance hall with fitted storage closets that leads to the large, bright open-plan kitchen/dining/reception room with picture windows overlooking the leafy communal gardens and large lawns at the rear. There is a fitted kitchen is equipped with the usual appliances including a dishwasher and has plenty of cabinet storage and a window to the front. The double bedroom has a fitted closet and a glazed door that leads out to the south-facing balcony to the rear, perfect for al-fresco dining. The modern shower room has a walkin shower, a wash hand basin and WC and also a window to the front. The apartment benefits from triple glazing throughout and also comes with a designated off-street parking space. Beaumont Court is well-located for easy access to Brixton, Clapham, Tulse Hill and Streatham Hill with quick transport links into central London. In our opinion this would be an ideal property for a first-time buyer or as a buy-to let investment. A new lease will be issued upon completion.

### AT A GLANCE

- Modern Purpose-built Apartment
- Second Floor (without lift)
- Double Bedroom
- South-Facing Balcony
- Bathroom
- Fitted Kitchen
- Large Reception Room
- Communal Gardens
- Designated Off-Street Parking
- Leasehold (approx. 87 years left new lease will be issued upon completion)
- Lambeth Council Tax Band: B
- Triple Glazing Throughout