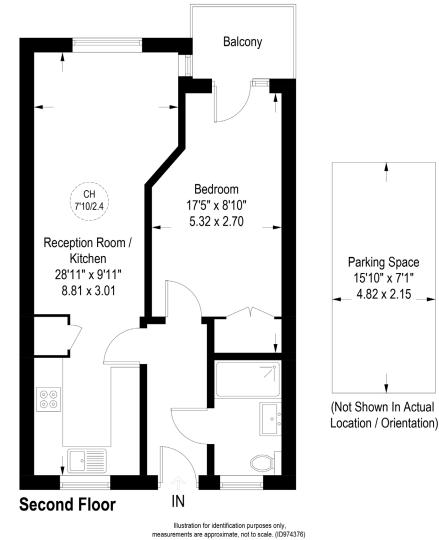

## Streatham Place, SW2

Approximate Gross Internal Area = 471 sq ft / 43.8 sq m

Streatham | 020 8769 6699 | streatham@winkworth.co.uk