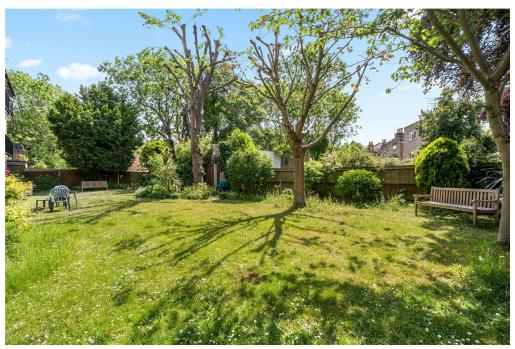

# STREATHAM PLACE, SW2

Located close to the junction of Brixton Hill and Streatham Hill this 470 Sq. Ft. second floor one double bedroom modern apartment overlooks the large and sunny south-facing communal gardens and is presented in good order with private parking.

We are pleased to offer for sale this good-size modern second floor apartment. The property has an entrance hall with fitted storage closets that leads to the large, bright open-plan kitchen/dining/reception room with picture windows overlooking the leafy communal gardens and large lawns at the rear. There is a fitted kitchen is equipped with the usual appliances including a dishwasher and has plenty of cabinet storage and a window to the front. The double bedroom has a fitted closet and a glazed door that leads out to the south-facing balcony to the rear, perfect for al-fresco dining. The modern shower room has a walkin shower, a wash hand basin and WC and also a window to the front. The apartment benefits from triple glazing throughout and also comes with a designated off-street parking space. Beaumont Court is well-located for easy access to Brixton, Clapham, Tulse Hill and Streatham Hill with quick transport links into central London. In our opinion this would be an ideal property for a first-time buyer or as a buy-to let investment. A new lease will be issued upon completion.

### AT A GLANCE

- Modern Purpose-built Apartment
- Second Floor (without lift)
- Double Bedroom
- South-Facing Balcony
- Bathroom
- Fitted Kitchen
- Large Reception Room
- Communal Gardens
- Designated Off-Street Parking
- Leasehold (approx. 87 years left new lease will be issued upon completion)
- Lambeth Council Tax Band: B
- Triple Glazing Throughout