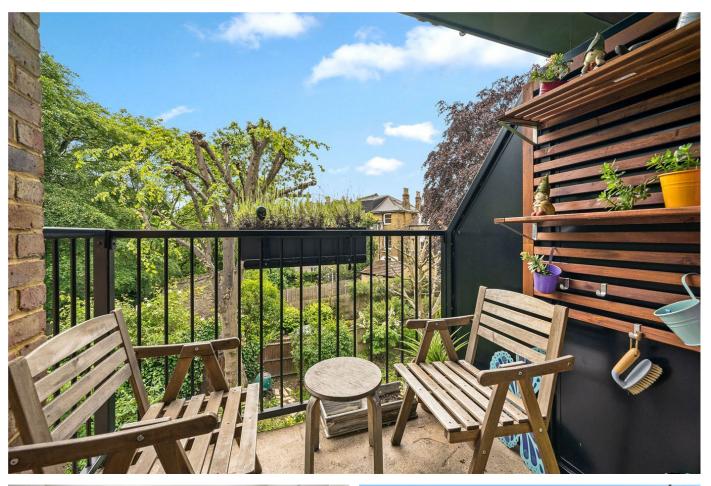

We are pleased to offer for sale this good-size modern second floor apartment. The property has an entrance hall with fitted storage closets that leads to the large, bright open-plan kitchen/dining/reception room with picture windows overlooking the leafy communal gardens and large lawns at the rear. There is a fitted kitchen is equipped with the usual appliances including a dishwasher and has plenty of cabinet storage and a window to the front. The double bedroom has a fitted closet and a glazed door that leads out to the south-facing balcony to the rear, perfect for al-fresco dining. The modern shower room has a walkin shower, a wash hand basin and WC and also a window to the front. The apartment benefits from triple glazing throughout and also comes with a designated off-street parking space. Beaumont Court is well-located for easy access to Brixton, Clapham, Tulse Hill and Streatham Hill with quick transport links into central London. In our opinion this would be an ideal property for a first-time buyer or as a buy-to let investment. A new lease will be issued upon completion.

### AT A GLANCE

- Modern Purpose-built Apartment
- Second Floor (without lift)
- Double Bedroom
- South-Facing Balcony
- Bathroom
- Fitted Kitchen
- Large Reception Room
- Communal Gardens
- Designated Off-Street Parking
- Leasehold (approx. 87 years left new lease will be issued upon completion)
- Lambeth Council Tax Band: B
- Triple Glazing Throughout