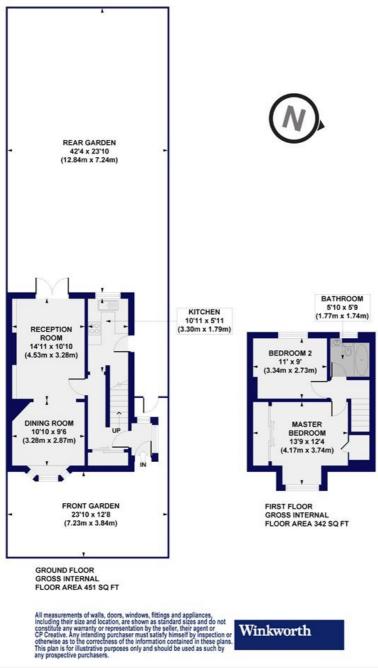

## Putney Park Lane, SW15 Approx. Gross Internal Floor Area 793 sq. ft / 73.68 sq. m

This floorplan is for illustration purposes only and is not to scale. The position and size of doors, windows, appliances and other features are approximate.