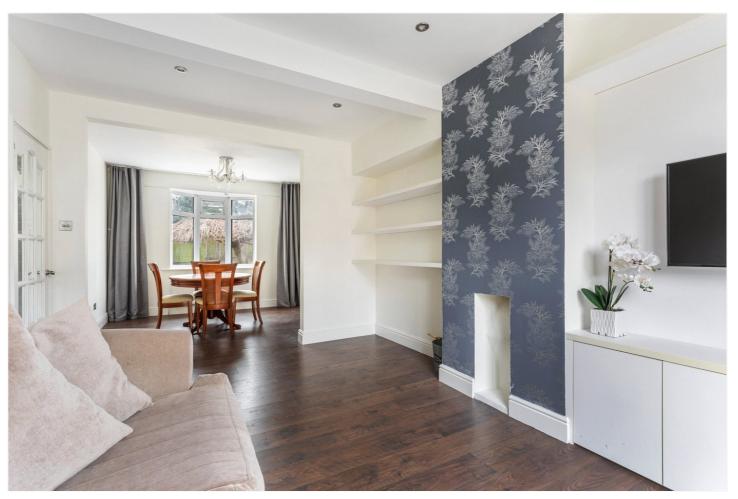

## **SUMMARY:**

This end of terrace house has been recently refurbished. There is a generous double reception room on the ground floor with wood flooring throughout offering plenty of space for both living and dining. Adjacent is a smart kitchen and off the reception room is a 42 ft west facing garden.

Upstairs the master bedroom is towards the front and features extensive built-in storage. The second bedroom is towards the back overlooking the garden. Both bedrooms are serviced by a modern bathroom with bath and shower over.