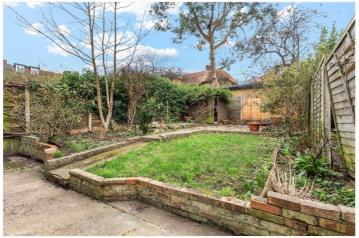

## **SUMMARY:**

This end of terrace house has been recently refurbished. There is a generous double reception room on the ground floor with wood flooring throughout offering plenty of space for both living and dining. Adjacent is a smart kitchen and off the reception room is a 42 ft west facing garden.

The house has the added bonus of off street parking and side access to the garden.

Putney Park Lane is in the Dover House conservation area. It is quiet and within a few minutes' walk from the green open spaces of Putney Heath. There are also numerous buses with swift access to Putney, Barnes and beyond.