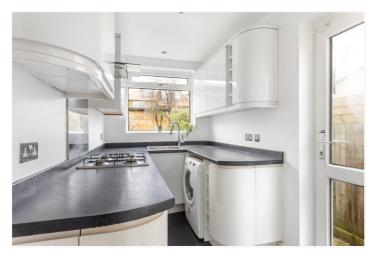

## **SUMMARY:**

This end of terrace house has been recently refurbished. There is a generous double reception room on the ground floor with wood flooring throughout offering plenty of space for both living and dining. Adjacent is a smart kitchen and off the reception room is a 42 ft west facing garden.