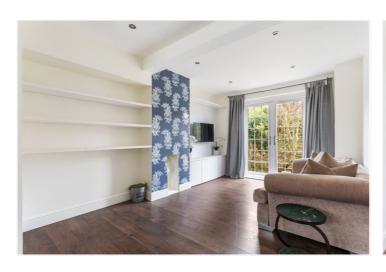

## **SUMMARY:**

This end of terrace house has been recently refurbished. There is a generous double reception room on the ground floor with wood flooring throughout offering plenty of space for both living and dining. Adjacent is a smart kitchen and off the reception room is a 42 ft west facing garden.