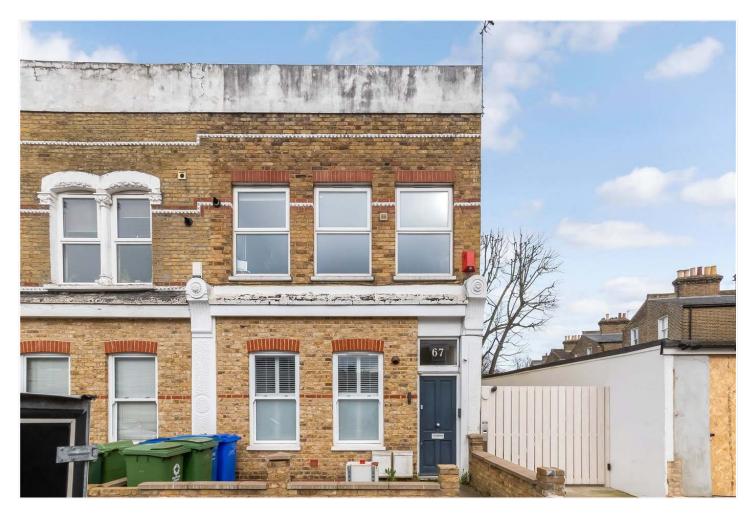

# FLAT 2, UPLAND ROAD, EAST DULWICH, LONDON, SE22 **£475,000 LEASEHOLD**

## A BEAUTIFULLY PRESENTED TWO DOUBLE BEDROOM SPLIT LEVEL FLAT IN A VERY CENTRAL LOCATION JUST OFF LORDSHIP LANE.

### **DESCRIPTION:**

A beautifully presented two double bedroom split level flat in a very central location just off Lordship Lane. The property offers two large double bedrooms, a high ceilinged open plan kitchen reception and a modern bathroom. It is perfectly situated to benefit from easy access to the bars, restaurants and shops in East Dulwich and direct transport links into Central London.