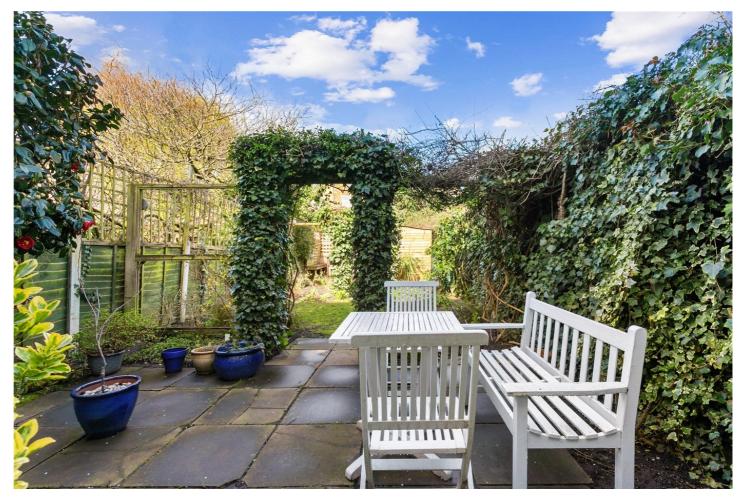

## **DESCRIPTION:**

A rare opportunity to acquire this well presented three-bedroom period conversion on a quiet tree lined street. On the lower ground the property compromises of a bright reception room, the third bedroom, a guest WC, a newly renovated kitchen and a conservatory which leads out in to the garden. The raised ground floor benefits from a newly renovated four-piece bathroom suite, the second bedroom with built in wardrobes and the master bedroom with a feature fireplace.

## Lockhurst Street, E5 Approx. Gross Internal Floor Area 912 sq. ft / 84.76 sq. m REAR GARDEN 46'2 x 17'8 (14.00m x 5.35m) KITCHEN 10'3 x 7'9 (3.12m x 2.35m) CONSERVATORY 8'1 x 7'7 (2.46m x 2.31m) WC 4'7 x 1'11 (1.40m x 0.58m) BEDROOM 2 10'10 x 10'9 10'6 x 10'1 (3.18m x 3.07m) RECEPTION ROOM 15'9 x 13'1 (4.77m x 3.96m) MASTER BEDROOM FIRST FLOOR GROSS INTERNAL FLOOR AREA 413 SQ FT GROUND FLOOR GROSS INTERNAL FLOOR AREA 499 SQ FT All measurements of walls, doors, windows, fittings and appliances, including their size and location, are shown as standard sizes and do not constitute any warranty or representation by the seller, their agent or PC Creative. Any intending purchaser must satisfy himself by inspection or otherwise as to the correctness of the information contained in these plans. This plan is for illustrative purposes only and should be used as such by any prospective purchasers. Winkworth