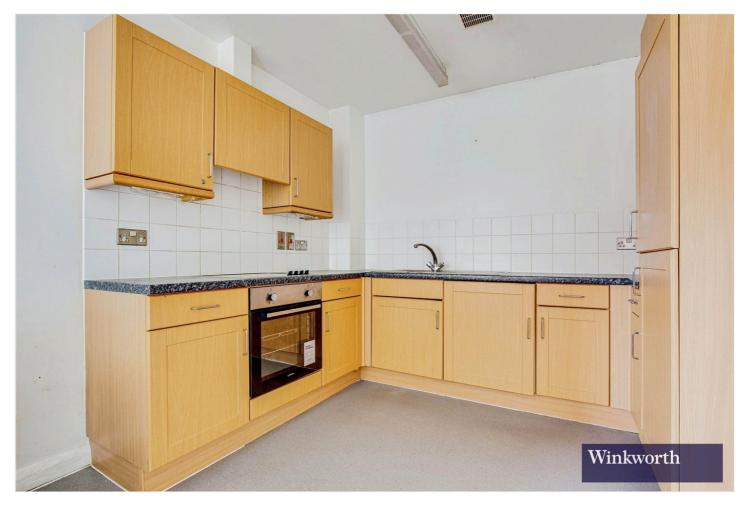

## **DESCRIPTION:**

Winkworth Harrow are delighted to offer this purpose built, first floor one bedroom flat to the sales market.

The accommodation comprises an entrance hallway, a light filled living room which leads to the open plan kitchen with fully integrated appliances, the bedroom to the property offers natural light in abundance.

Further benefits include a fully fitted bathroom and a storage room, ensuring adequate storage. Poppy Court benefits from approximately 81 years of unexpired leasehold which also includes a parking space.