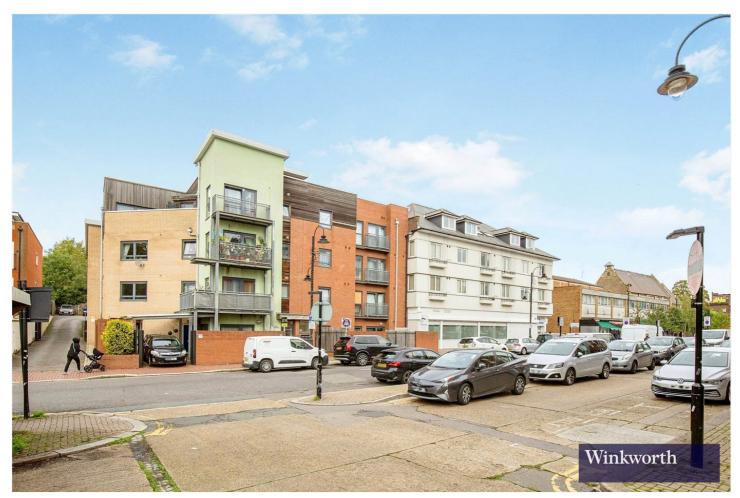

Ideal for avid investors and first time buyers alike, Poppy Court is conveniently located on Headstone Drive, which is a stone's throw away from the wealth of dining, shopping and leisure amenities that Harrow and Wealdstone has to offer.

Harrow and Wealdstone Station, offering seamless commutes into the City via the Bakerloo Line and London Overground services, is a short walk away.

Book your viewing now to avoid disappointment!

Total floor area 47.6 sq.m. (512 sq.ft.) approx