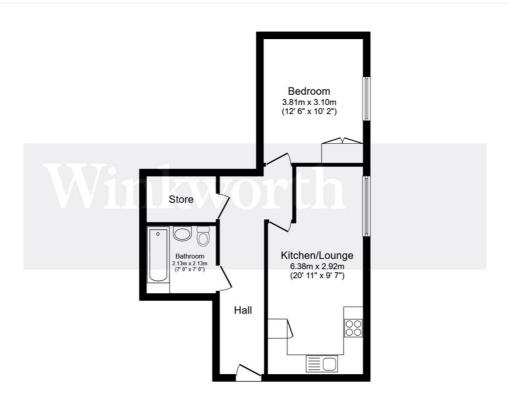

## **DESCRIPTION:**

Winkworth Harrow are delighted to offer this purpose built, first floor one bedroom flat to the sales market.

The accommodation comprises an entrance hallway, a light filled living room which leads to the open plan kitchen with fully integrated appliances, the bedroom to the property offers natural light in abundance.

Further benefits include a fully fitted bathroom and a storage room, ensuring adequate storage. Poppy Court benefits from approximately 81 years of unexpired leasehold which also includes a parking space.

Harrow and Wealdstone Station, offering seamless commutes into the City via the Bakerloo Line and London Overground services, is a short walk away.

Book your viewing now to avoid disappointment!

Total floor area 47.6 sq.m. (512 sq.ft.) approx

This floor plan is for illustrative purposes only. It is not drawn to scale. Any measurements, floor areas (including any total floor area), openings and orientation are approximate. No details are guaranteed, they cannot be relied upon for any purpose and they do not form part of any agreement. No liability is taken for any error, omission or misstatement. A party must rely upon its own inspection(s). Powered by www.focalagent.com

This floorplan is for illustration purposes only and is not to scale. The position and size of doors, windows, appliances and other features are approximate.

Harrow | 020 8861 3933 | harrow@winkworth.co.uk