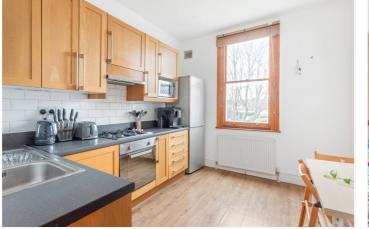

#### **DESCRIPTION:**

A beautiful, spacious one-bedroom Victorian flat with a garden for sale in Clapham. The flat is found just off Clapham High Street, on a quiet tree lined residential street, and within very close proximity to Clapham Old Town and Clapham Common, and all the amenities the area has to offer. A beautiful, spacious one-bedroom Victorian flat with a garden for sale in Clapham. The flat is found just off Clapham High Street, on a quiet tree lined residential street, and within very close proximity to Clapham Old Town and Clapham Common, and all the amenities the area has to offer. Enter the flat on the first floor, and you are greeted by a small entrance hall, to the left of which is ample space for a washer/dryer as well as fantastic storage. The kitchen to the rear of the flat offers pretty views overlooking the garden below and is generous in size allowing for a kitchen table and chairs. The kitchen is equipped with built in electric fan-powered oven and gas hob with extraction and sink, with space for a large fridge/freezer. There is plenty of worktop space available with storage found both above and below the kitchen units. The sitting room to the right as you enter the flat, is light and airy again offering views on to the garden behind. This room is carpeted with high ceilings and features a cast iron Victorian fireplace. There is ample space to accommodate plenty of furniture as well as space for a desk for those working from home. Through the sitting room and at the front of the flat, you will find the bedroom which is spacious and airy thanks to two large sash windows allowing for plenty of natural light and welcoming views over the pretty Victorian terrace below. The bedroom provides space to accommodate a king size bed and additional free-standing furniture. The bathroom attached to the bedroom, offers a tiled bath with overhead shower, sink with vanity, heated towel rail and W.C. The south-west garden to the rear, is currently divided into three equal parts belonging to the three flats within the building, with the very rear being demised to this flat. The garden provides a pergola, excellent for entertaining, a garden shed offering further storage, and mature garden beds at the rear boundary. Please note that the garden is currently open and not separated or fenced off, but one would be within their rights to separate should they wish.