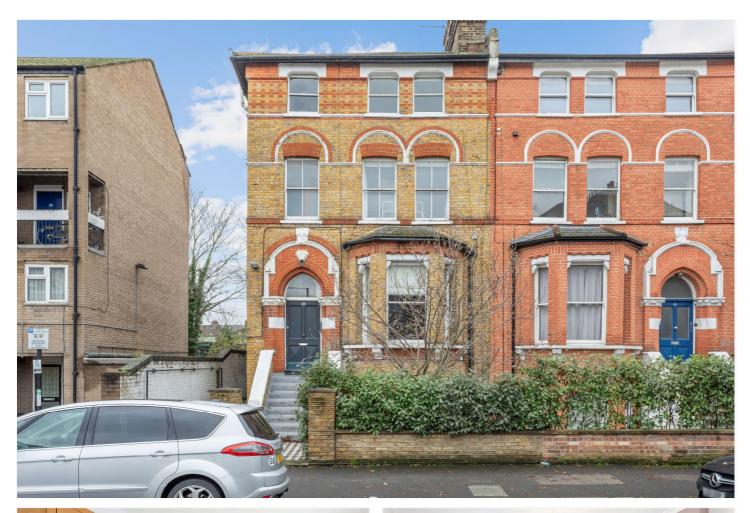

## GAUDEN ROAD, SW4 **£475,000 SHARE OF FREEHOLD**

## A BEAUTIFUL, SPACIOUS ONE-BEDROOM VICTORIAN FLAT WITH A GARDEN IN CLAPHAM

Streatham | 020 8769 6699 | streatham@winkworth.co.uk

#### **DESCRIPTION:**

A beautiful, spacious one-bedroom Victorian flat with a garden for sale in Clapham. The flat is found just off Clapham High Street, on a quiet tree lined residential street, and within very close proximity to Clapham Old Town and Clapham Common, and all the amenities the area has to offer. A beautiful, spacious one-bedroom Victorian flat with a garden for sale in Clapham. The flat is found just off Clapham High Street, on a quiet tree lined residential street, and within very close proximity to Clapham Old Town and Clapham Common, and all the amenities the area has to offer. Enter the flat on the first floor, and you are greeted by a small entrance hall, to the left of which is ample space for a washer/dryer as well as fantastic storage. The kitchen to the rear of the flat offers pretty views overlooking the garden below and is generous in size allowing for a kitchen table and chairs. The kitchen is equipped with built in electric fan-powered oven and gas hob with extraction and sink, with space for a large fridge/freezer. There is plenty of worktop space available with storage found both above and below the kitchen units. The sitting room to the right as you enter the flat, is light and airy again offering views on to the garden behind. This room is carpeted with high ceilings and features a cast iron Victorian fireplace. There is ample space to accommodate plenty of furniture as well as space for a desk for those working from home. Through the sitting room and at the front of the flat, you will find the bedroom which is spacious and airy thanks to two large sash windows allowing for plenty of natural light and welcoming views over the pretty Victorian terrace below. The bedroom provides space to accommodate a king size bed and additional free-standing furniture. The bathroom attached to the bedroom, offers a tiled bath with overhead shower, sink with vanity, heated towel rail and W.C. The south-west garden to the rear, is currently divided into three equal parts belonging to the three flats within the building, with the very rear being demised to this flat. The garden provides a pergola, excellent for entertaining, a garden shed offering further storage, and mature garden beds at the rear boundary. Please note that the garden is currently open and not separated or fenced off, but one would be within their rights to separate should they wish.