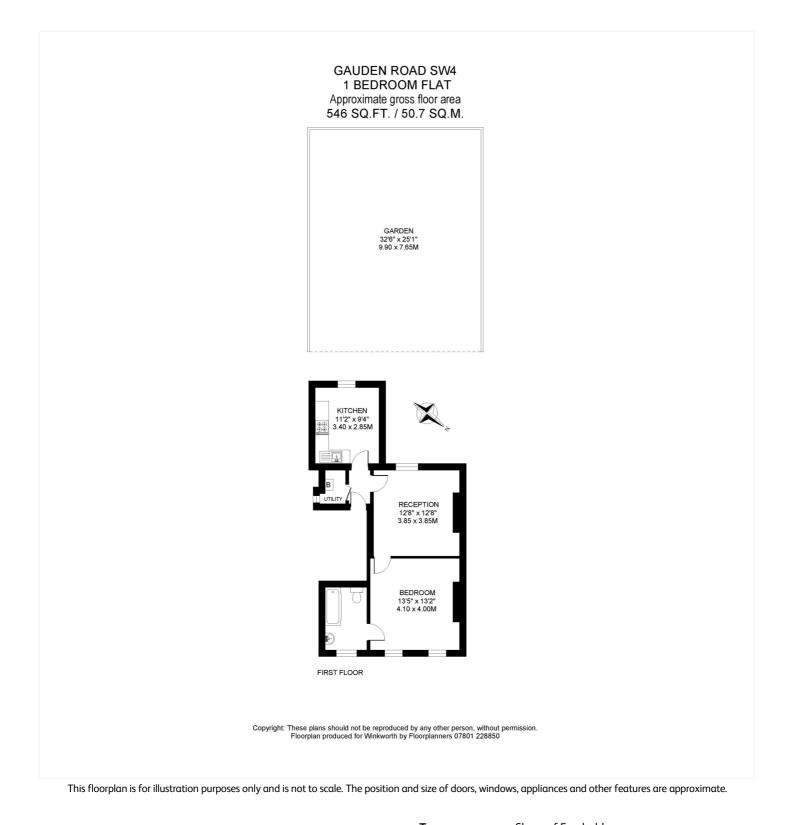

#### **DESCRIPTION:**

A beautiful, spacious one-bedroom Victorian flat with a garden for sale in Clapham. The flat is found just off Clapham High Street, on a quiet tree lined residential street, and within very close proximity to Clapham Old Town and Clapham Common, and all the amenities the area has to offer. A beautiful, spacious one-bedroom Victorian flat with a garden for sale in Clapham. The flat is found just off Clapham High Street, on a quiet tree lined residential street, and within very close proximity to Clapham Old Town and Clapham Common, and all the amenities the area has to offer. Enter the flat on the first floor, and you are greeted by a small entrance hall, to the left of which is ample space for a washer/dryer as well as fantastic storage. The kitchen to the rear of the flat offers pretty views overlooking the garden below and is generous in size allowing for a kitchen table and chairs. The kitchen is equipped with built in electric fan-powered oven and gas hob with extraction and sink, with space for a large fridge/freezer. There is plenty of worktop space available with storage found both above and below the kitchen units. The sitting room to the right as you enter the flat, is light and airy again offering views on to the garden behind. This room is carpeted with high ceilings and features a cast iron Victorian fireplace. There is ample space to accommodate plenty of furniture as well as space for a desk for those working from home. Through the sitting room and at the front of the flat, you will find the bedroom which is spacious and airy thanks to two large sash windows allowing for plenty of natural light and welcoming views over the pretty Victorian terrace below. The bedroom provides space to accommodate a king size bed and additional free-standing furniture. The bathroom attached to the bedroom, offers a tiled bath with overhead shower, sink with vanity, heated towel rail and W.C. The south-west garden to the rear, is currently divided into three equal parts belonging to the three flats within the building, with the very rear being demised to this flat. The garden provides a pergola, excellent for entertaining, a garden shed offering further storage, and mature garden beds at the rear boundary. Please note that the garden is currently open and not separated or fenced off, but one would be within their rights to separate should they wish.