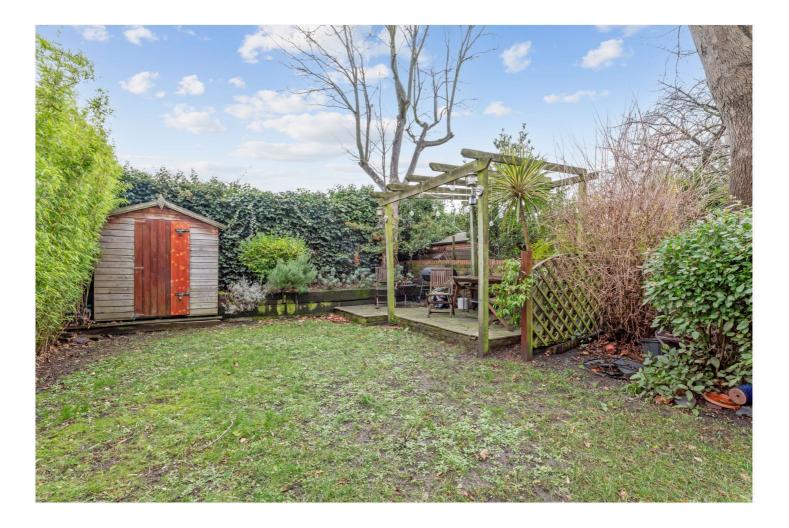

#### **DESCRIPTION:**

A beautiful, spacious one-bedroom Victorian flat with a garden for sale in Clapham. The flat is found just off Clapham High Street, on a quiet tree lined residential street, and within very close proximity to Clapham Old Town and Clapham Common, and all the amenities the area has to offer. A beautiful, spacious one-bedroom Victorian flat with a garden for sale in Clapham. The flat is found just off Clapham High Street, on a quiet tree lined residential street, and within very close proximity to Clapham Old Town and Clapham Common, and all the amenities the area has to offer. Enter the flat on the first floor, and you are greeted by a small entrance hall, to the left of which is ample space for a washer/dryer as well as fantastic storage. The kitchen to the rear of the flat offers pretty views overlooking the garden below and is generous in size allowing for a kitchen table and chairs. The kitchen is equipped with built in electric fan-powered oven and gas hob with extraction and sink, with space for a large fridge/freezer. There is plenty of worktop space available with storage found both above and below the kitchen units. The sitting room to the right as you enter the flat, is light and airy again offering views on to the garden behind. This room is carpeted with high ceilings and features a cast iron Victorian fireplace. There is ample space to accommodate plenty of furniture as well as space for a desk for those working from home. Through the sitting room and at the front of the flat, you will find the bedroom which is spacious and airy thanks to two large sash windows allowing for plenty of natural light and welcoming views over the pretty Victorian terrace below. The bedroom provides space to accommodate a king size bed and additional free-standing furniture. The bathroom attached to the bedroom, offers a tiled bath with overhead shower, sink with vanity, heated towel rail and W.C. The south-west garden to the rear, is currently divided into three equal parts belonging to the three flats within the building, with the very rear being demised to this flat. The garden provides a pergola, excellent for entertaining, a garden shed offering further storage, and mature garden beds at the rear boundary. Please note that the garden is currently open and not separated or fenced off, but one would be within their rights to separate should they wish.