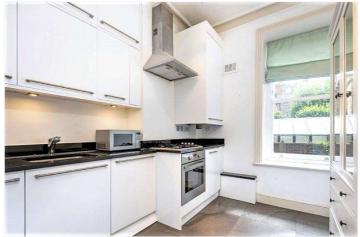

## ALEXANDRA COURT, W9 **£625,000** SHARE OF FREEHOLD

A spacious one-bedroom apartment in excellent condition set within a portered mansion block. The property features a bright double bedroom with ample storage, spacious reception room, fitted kitchen, bathroom suite and separate guest cloakroom. Further features include high ceilings, wooden floors and views overlooking beautifully maintained communal gardens. Alexandra Court is located in the heart of Little Venice, centred around the beautiful Regent's Canal and offering excellent amenities of Clifton Road, within close distance to Warwick Avenue station, Regent's Park and Paddington.

Double Bedroom | Bathroom | Guest WC | Reception Room | Kitchen | Porterage | Communal Gardens | Share of Freehold

for every step...