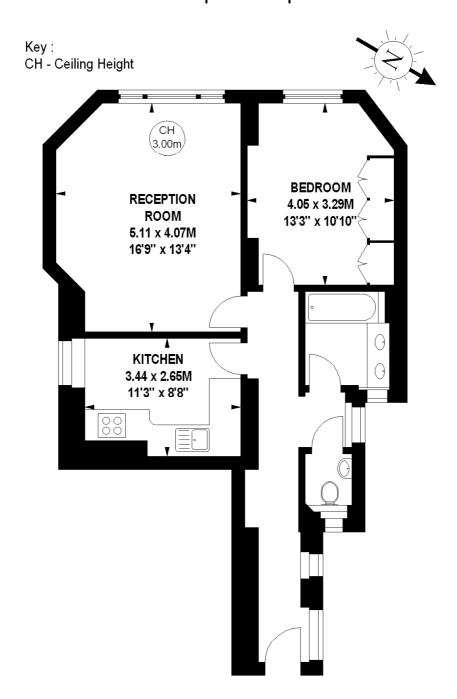

## Alexanda Court, W9

Approximate gross internal area 61.69 sq m / 664 sq ft

## **Ground Floor**

The floor plan is not to scale and measurements and areas shown are approximate and therefore should be used for illustrative purposes only. The plan has been prepared in accordance with the RICS code of Measuring Practice and whilst we have confidence in the information produced, it must not be relied on. If there is any aspect of particular importance, you should carry out or commission your own inspection of the property.