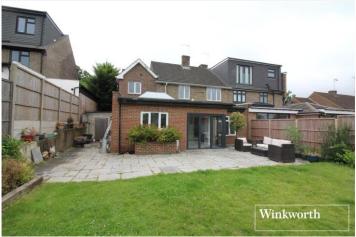

## **DESCRIPTION:**

Located in a quiet slip road, just off Furzehill Road on the South side of Borehamwood is this much improved and extended Four/Five bedroom semi detached family house.

Offered for sale Chain Free, the property provides spacious and flexible family accommodation totalling in excess of 1800 Square feet whilst still offering scope for further extension subject to the usual planning consents. Highly desirable "Outstanding" and "Good" rated Ofsted schools are located nearby in including Yavneh, Summerswood and Monksmead.

## **AT A GLANCE**

- 4/5 Bedrooms
- 1828 Square Feet
- Chain Free
- South Borehamwood
- Large Rear Garden
- Downstairs Shower/Utility Room
- Generous Off Street Parking
- Garage

This floorplan is for illustration purposes only and is not to scale. The position and size of doors, windows, appliances and other features are approximate.