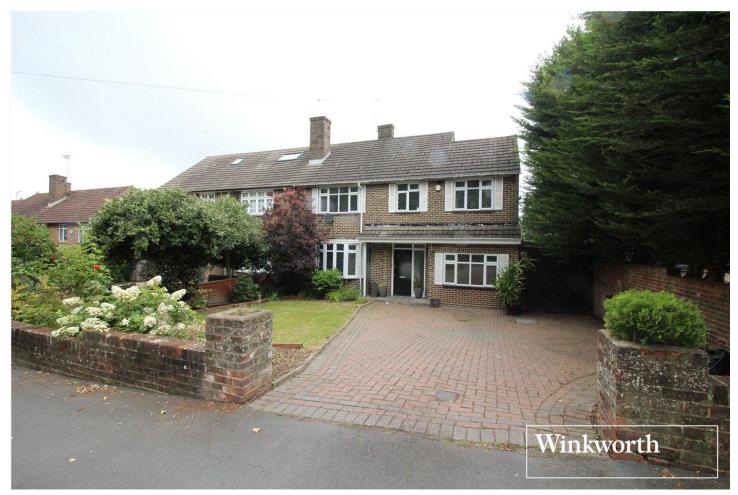

FURZEHILL ROAD, HERTFORDSHIRE, WD6 **£995,000** FREEHOLD

## A CHAIN FREE FOUR/FIVE BEDROOM FAMILY HOUSE IN SOUTH BOREHAMWOOD

## **DESCRIPTION:**

Located in a quiet slip road, just off Furzehill Road on the South side of Borehamwood is this much improved and extended Four/Five bedroom semi detached family house.

Offered for sale Chain Free, the property provides spacious and flexible family accommodation totalling in excess of 1800 Square feet whilst still offering scope for further extension subject to the usual planning consents. Highly desirable "Outstanding" and "Good" rated Ofsted schools are located nearby in including Yavneh, Summerswood and Monksmead.

## **AT A GLANCE**

- 4/5 Bedrooms
- 1828 Square Feet
- Chain Free
- South Borehamwood
- Large Rear Garden
- Downstairs Shower/Utility Room
- Generous Off Street Parking
- Garage

This floorplan is for illustration purposes only and is not to scale. The position and size of doors, windows, appliances and other features are approximate.