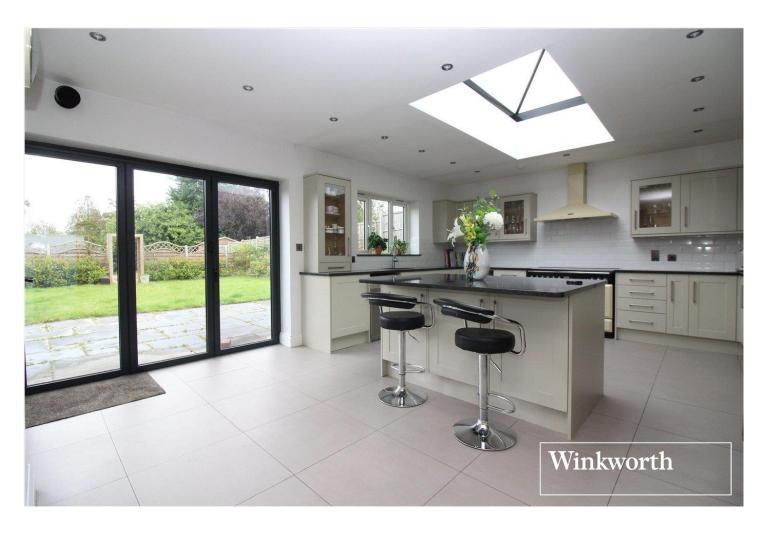

## **DESCRIPTION:**

Located in a quiet slip road, just off Furzehill Road on the South side of Borehamwood is this much improved and extended Four/Five bedroom semi detached family house.

Offered for sale Chain Free, the property provides spacious and flexible family accommodation totalling in excess of 1800 Square feet whilst still offering scope for further extension subject to the usual planning consents. Highly desirable "Outstanding" and "Good" rated Ofsted schools are located nearby in including Yavneh, Summerswood and Monksmead.

## **AT A GLANCE**

- 4/5 Bedrooms
- 1828 Square Feet
- Chain Free
- South Borehamwood
- Large Rear Garden
- Downstairs Shower/Utility Room
- Generous Off Street Parking
- Garage

This floorplan is for illustration purposes only and is not to scale. The position and size of doors, windows, appliances and other features are approximate.