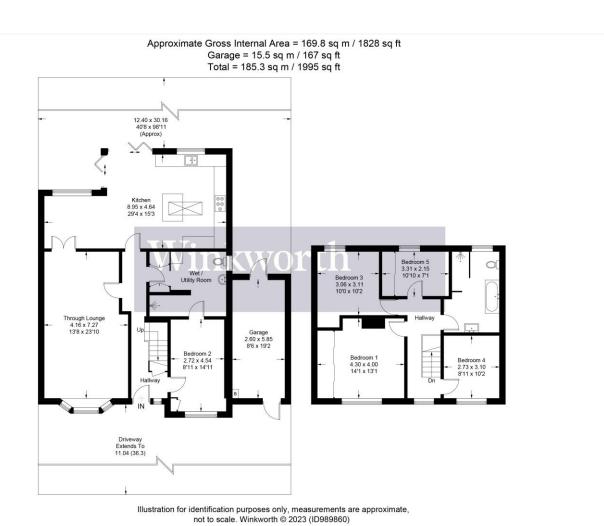

## **AT A GLANCE**

- 4/5 Bedrooms
- 1828 Square Feet
- Chain Free
- South Borehamwood
- Large Rear Garden
- Downstairs Shower/Utility Room
- Generous Off Street Parking
- Garage

This floorplan is for illustration purposes only and is not to scale. The position and size of doors, windows, appliances and other features are approximate.