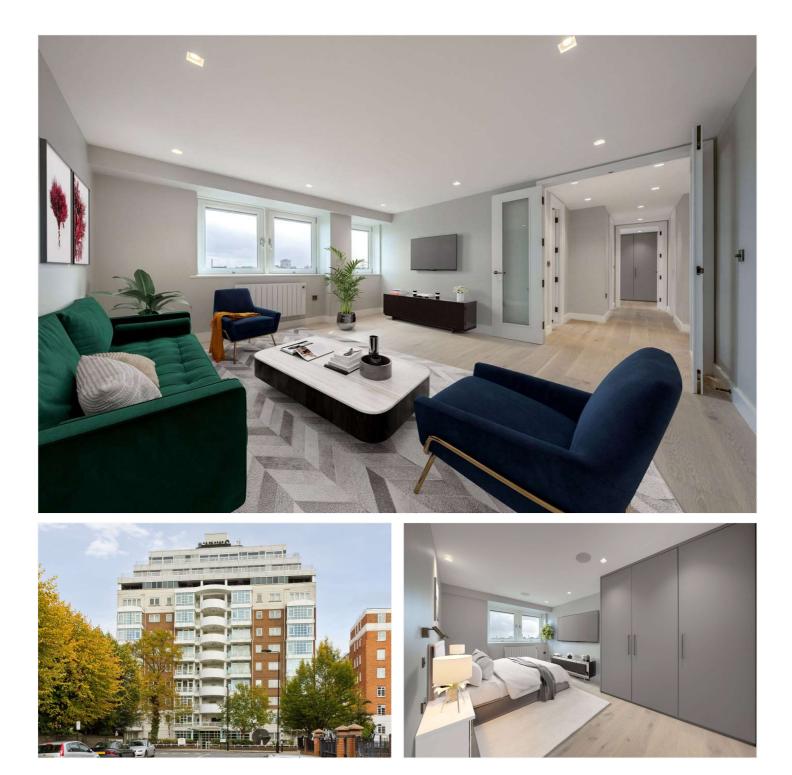

## ABBEY ROAD, NW8 £1,175,000 LEASEHOLD

We are delighted to offer for sale this eleventh floor, two double bedroom apartment which has been fully modernised to exacting standards throughout, the property benefits from bespoke fitted wardrobes, an ensuite shower room with plumbed utility cupboard, inset LED spotlights throughout and far-reaching south-facing views. 20 Abbey Road is an iconic development which benefits from secure underground parking, two passenger lifts, 24-hour porterage and a residents' swimming pool.

\*The furniture has been virtually staged using CGI and is for illustrative purposes only.

Principal Bedroom With Ensuite Bathroom | Second Bedroom | Guest Shower Room | Reception Room | Kitchen | Secure Underground Parking Space | Passenger Lifts | 24-Hour Porterage | Indoor Residents' Swimming Pool | Leasehold