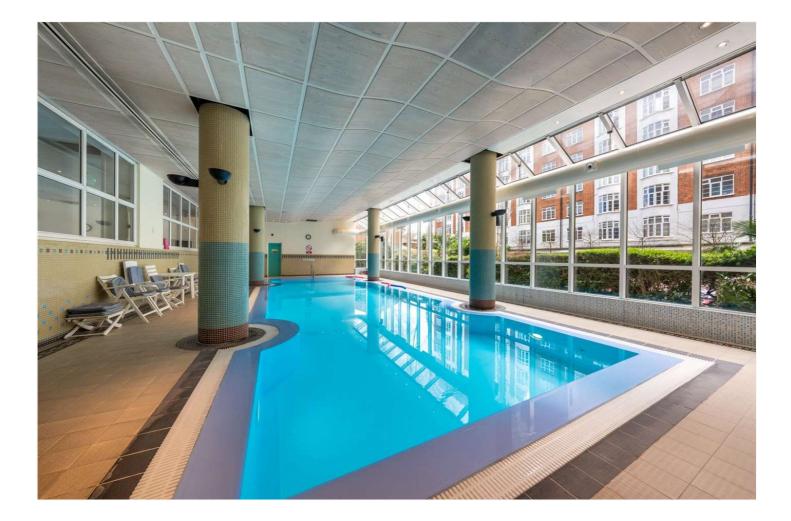

## ABBEY ROAD, NW8 £1,175,000 LEASEHOLD

We are delighted to offer for sale this eleventh floor, two double bedroom apartment which has been fully modernised to exacting standards throughout, the property benefits from bespoke fitted wardrobes, an ensuite shower room with plumbed utility cupboard, inset LED spotlights throughout and far-reaching south-facing views. 20 Abbey Road is an iconic development which benefits from secure underground parking, two passenger lifts, 24-hour porterage and a residents' swimming pool.

\*The furniture has been virtually staged using CGI and is for illustrative purposes only.

Principal Bedroom With Ensuite Bathroom | Second Bedroom | Guest Shower Room | Reception Room | Kitchen | Secure Underground Parking Space | Passenger Lifts | 24-Hour Porterage | Indoor Residents' Swimming Pool | Leasehold