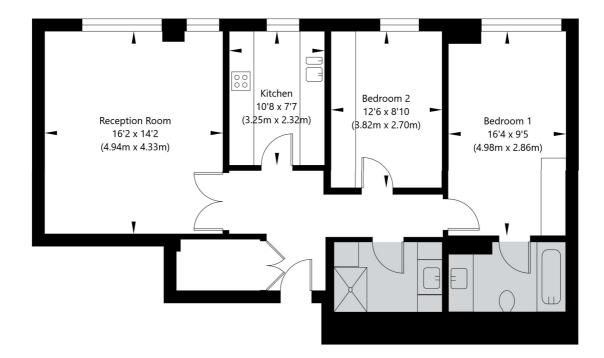

## Abbey Road, London NW8 9BW

Eleventh Floor GROSS INTERNAL FLOOR AREA APPROX. 81.25 SQ M / 875 SQ FT

APPROXIMATE GROSS INTERNAL FLOOR AREA 81.25 SQ M / 875 SQ FT THIS FLOOR PLAN IS FOR ILLUSTRATIVE PURPOSES ONLY AND SHOULD BE USED FOR THIS PURPOSE BY PROSPECTIVE APPLICANTS AS ITS NOT TO SCALE.