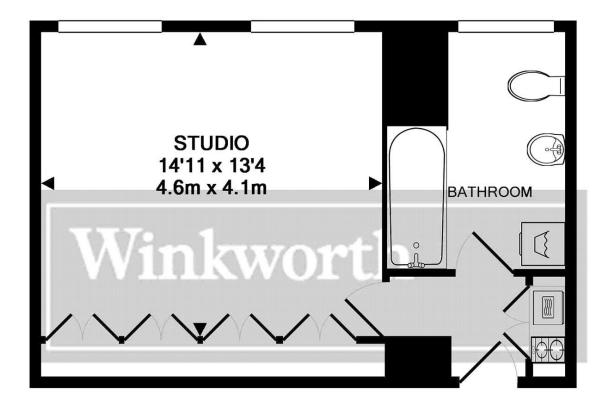

## TOTAL APPROX. FLOOR AREA 329 SQ.FT. (30.6 SQ.M.)

Whilst every attempt has been made to ensure the accuracy of the floor plan contained here, measurements of doors, windows, rooms and any other items are approximate and no responsibility is taken for any error, omission, or mis-statement. This plan is for illustrative purposes only and should be used as such by any prospective purchaser. The services, systems and appliances shown have not been tested and no guarantee as to their operability or efficiency can be given