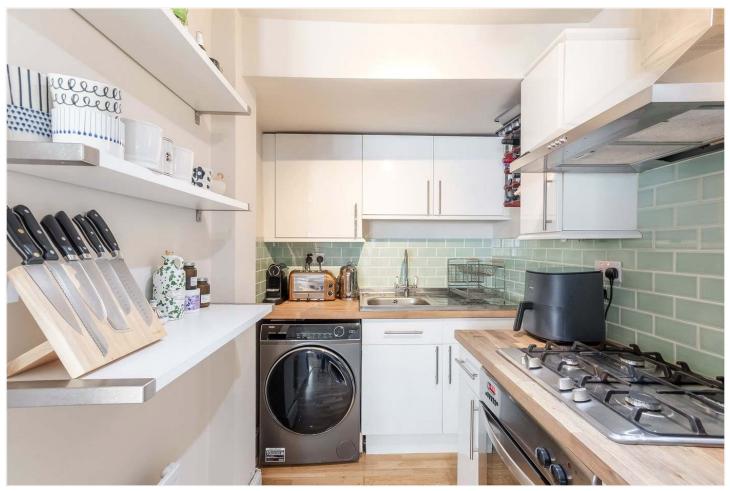

## **DESCRIPTION:**

A wonderful two-bedroom lower ground floor flat, situated on a pretty tree lined road in SE22. This excellent two double bedroom, garden maisonette is situated in central East Dulwich location, close to Lordship Lane and Peckham Rye Park. Accessed via a private patio to front and through your own front door, the property offers an open plan kitchen-living room complete with engineered wood flooring, tonnes of natural light and decorated to a high standard. The property offers two double bedrooms, modern bathroom and direct access to an extremely large, mature, shared garden to rear. The property is situated between Peckham Rye Park and Dulwich Park. School catchments are in abundance with Goodrich, Harris and Heber to name a few. Transport links can be easily found via multiple bus links on Barry Road with local routes and routes in to the capital. A short walk to East Dulwich station allows direct train links to London Bridge. A short bus journey to either Honor Oak Park or Peckham Rye for the Overground.

## AT A GLANCE

- Two Double Bedrooms
- Open Plan Living/Kitchen Area
- Modern Bathroom
- Private Patio
- Large Mature Shared Garden
- Great Transport Links
- Fantastic Location
- Lower Ground Floor Flat