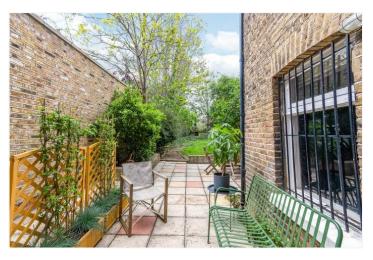

## **DESCRIPTION:**

A wonderful two-bedroom lower ground floor flat, situated on a pretty tree lined road in SE22. This excellent two double bedroom, garden maisonette is situated in central East Dulwich location, close to Lordship Lane and Peckham Rye Park. Accessed via a private patio to front and through your own front door, the property offers an open plan kitchen-living room complete with engineered wood flooring, tonnes of natural light and decorated to a high standard. The property offers two double bedrooms, modern bathroom and direct access to an extremely large, mature, shared garden to rear. The property is situated between Peckham Rye Park and Dulwich Park. School catchments are in abundance with Goodrich, Harris and Heber to name a few. Transport links can be easily found via multiple bus links on Barry Road with local routes and routes in to the capital. A short walk to East Dulwich station allows direct train links to London Bridge. A short bus journey to either Honor Oak Park or Peckham Rye for the Overground.

## AT A GLANCE

- Two Double Bedrooms
- Open Plan Living/Kitchen Area
- Modern Bathroom
- Private Patio
- Large Mature Shared Garden
- Great Transport Links
- Fantastic Location
- Lower Ground Floor Flat