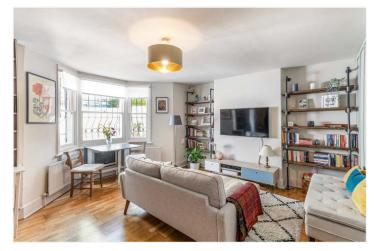

## **DESCRIPTION:**

A wonderful two-bedroom lower ground floor flat, situated on a pretty tree lined road in SE22. This excellent two double bedroom, garden maisonette is situated in central East Dulwich location, close to Lordship Lane and Peckham Rye Park. Accessed via a private patio to front and through your own front door, the property offers an open plan kitchen-living room complete with engineered wood flooring, tonnes of natural light and decorated to a high standard. The property offers two double bedrooms, modern bathroom and direct access to an extremely large, mature, shared garden to rear. The property is situated between Peckham Rye Park and Dulwich Park. School catchments are in abundance with Goodrich, Harris and Heber to name a few. Transport links can be easily found via multiple bus links on Barry Road with local routes and routes in to the capital. A short walk to East Dulwich station allows direct train links to London Bridge. A short bus journey to either Honor Oak Park or Peckham Rye for the Overground.

## AT A GLANCE

- Two Double Bedrooms
- Open Plan Living/Kitchen Area
- Modern Bathroom
- Private Patio
- Large Mature Shared Garden
- Great Transport Links
- Fantastic Location
- Lower Ground Floor Flat