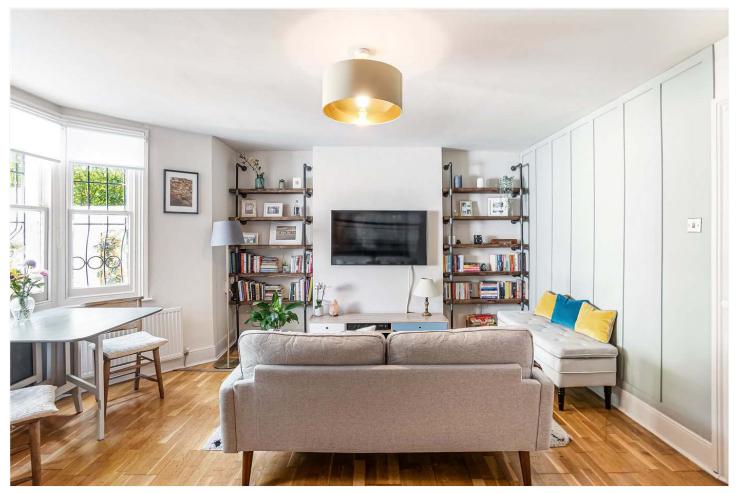

## **DESCRIPTION:**

A wonderful two-bedroom lower ground floor flat, situated on a pretty tree lined road in SE22. This excellent two double bedroom, garden maisonette is situated in central East Dulwich location, close to Lordship Lane and Peckham Rye Park. Accessed via a private patio to front and through your own front door, the property offers an open plan kitchen-living room complete with engineered wood flooring, tonnes of natural light and decorated to a high standard. The property offers two double bedrooms, modern bathroom and direct access to an extremely large, mature, shared garden to rear. The property is situated between Peckham Rye Park and Dulwich Park. School catchments are in abundance with Goodrich, Harris and Heber to name a few. Transport links can be easily found via multiple bus links on Barry Road with local routes and routes in to the capital. A short walk to East Dulwich station allows direct train links to London Bridge. A short bus journey to either Honor Oak Park or Peckham Rye for the Overground.

## AT A GLANCE

- Two Double Bedrooms
- Open Plan Living/Kitchen Area
- Modern Bathroom
- Private Patio
- Large Mature Shared Garden
- Great Transport Links
- Fantastic Location
- Lower Ground Floor Flat