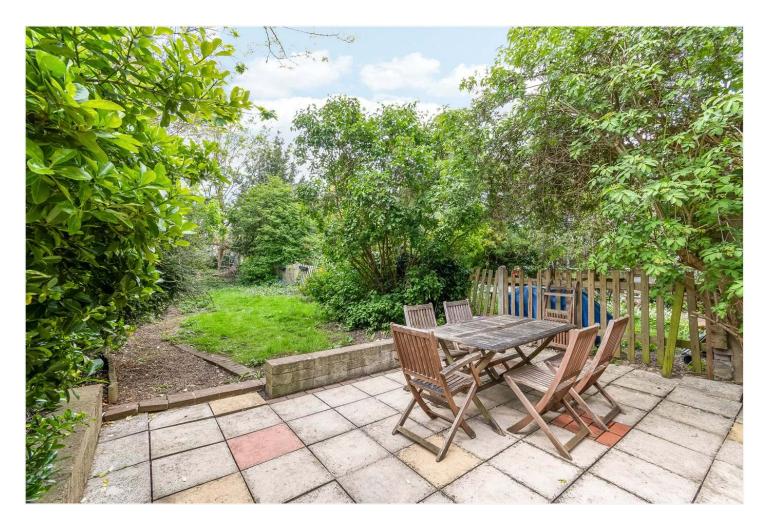

## **DESCRIPTION:**

A wonderful two-bedroom lower ground floor flat, situated on a pretty tree lined road in SE22. This excellent two double bedroom, garden maisonette is situated in central East Dulwich location, close to Lordship Lane and Peckham Rye Park. Accessed via a private patio to front and through your own front door, the property offers an open plan kitchen-living room complete with engineered wood flooring, tonnes of natural light and decorated to a high standard. The property offers two double bedrooms, modern bathroom and direct access to an extremely large, mature, shared garden to rear. The property is situated between Peckham Rye Park and Dulwich Park. School catchments are in abundance with Goodrich, Harris and Heber to name a few. Transport links can be easily found via multiple bus links on Barry Road with local routes and routes in to the capital. A short walk to East Dulwich station allows direct train links to London Bridge. A short bus journey to either Honor Oak Park or Peckham Rye for the Overground.

## AT A GLANCE

- Two Double Bedrooms
- Open Plan Living/Kitchen Area
- Modern Bathroom
- Private Patio
- Large Mature Shared Garden
- Great Transport Links
- Fantastic Location
- Lower Ground Floor Flat