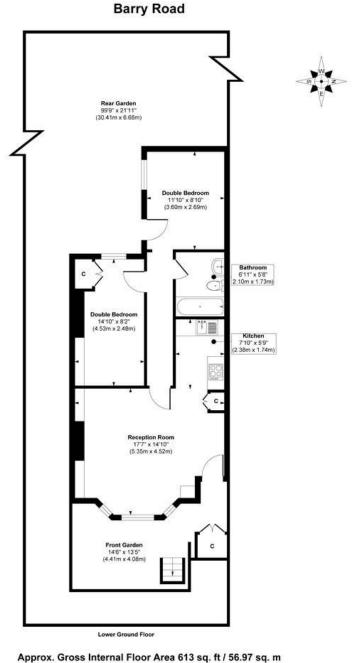

Approx. Gross Internal Floor Area 613 sq. ft / 56.97 sq. n Illustration for identification purposes only, measurements are approximate, not to scale. Produced by Elements Property

This floorplan is for illustration purposes only and is not to scale. The position and size of doors, windows, appliances and other features are approximate.