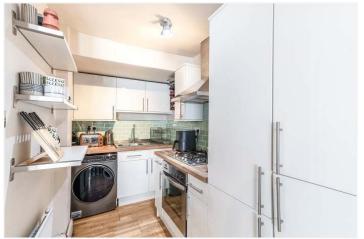

## **DESCRIPTION:**

A wonderful two-bedroom lower ground floor flat, situated on a pretty tree lined road in SE22. This excellent two double bedroom, garden maisonette is situated in central East Dulwich location, close to Lordship Lane and Peckham Rye Park. Accessed via a private patio to front and through your own front door, the property offers an open plan kitchen-living room complete with engineered wood flooring, tonnes of natural light and decorated to a high standard. The property offers two double bedrooms, modern bathroom and direct access to an extremely large, mature, shared garden to rear. The property is situated between Peckham Rye Park and Dulwich Park. School catchments are in abundance with Goodrich, Harris and Heber to name a few. Transport links can be easily found via multiple bus links on Barry Road with local routes and routes in to the capital. A short walk to East Dulwich station allows direct train links to London Bridge. A short bus journey to either Honor Oak Park or Peckham Rye for the Overground.

## AT A GLANCE

- Two Double Bedrooms
- Open Plan Living/Kitchen Area
- Modern Bathroom
- Private Patio
- Large Mature Shared Garden
- Great Transport Links
- Fantastic Location
- Lower Ground Floor Flat