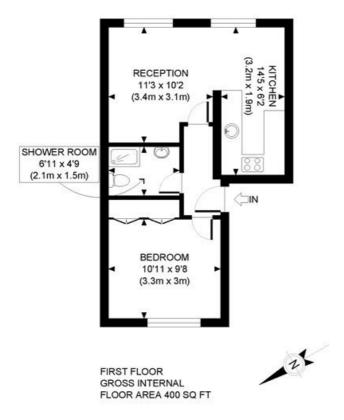

LOCAL AUTHORITY Hammersmith & Fulham

**TENURE** Leasehold.

PRICE: £450,000 Leasehold

APPROX. GROSS INTERNAL FLOOR AREA: 400 SQ FT/ 37 SQM

This plan is for illustrative purposes only and should be used as such by any prospective client.

Whilst every attempt has been made to ensure the accuracy of the Floor Plan contained here, measurements of the doors, windows, rooms and any other items are approximate and no responsibility is taken for any errors, omissions, or misstatement.