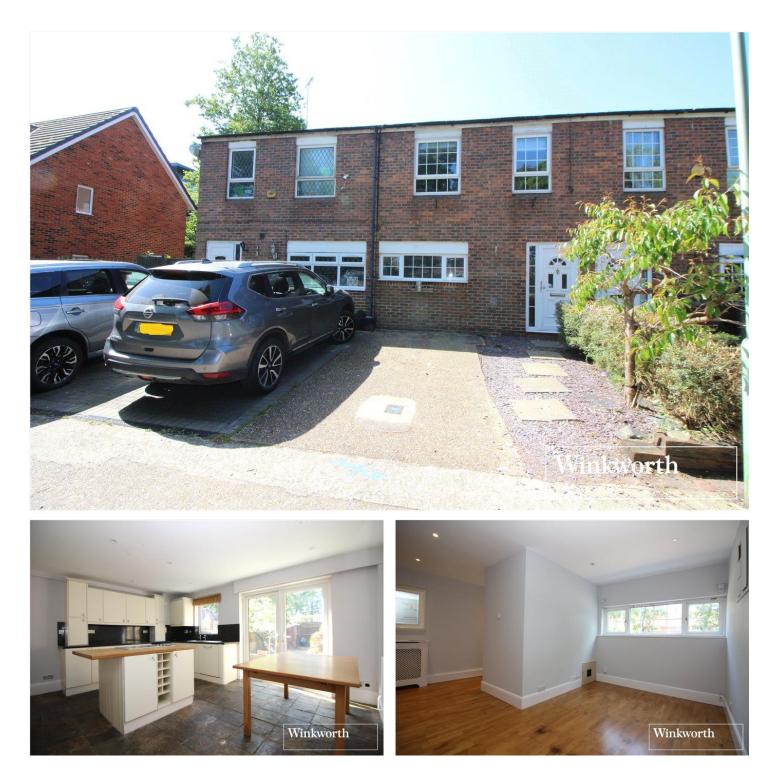

## **DESCRIPTION:**

Situated in a quiet cul de sac on the South side of Borehamwood, within easy access of well regarded schools, including Yavneh College, is this deceptively spacious four bedroom, two reception family house.

Offering in excess of 1350 square feet of well-proportioned and flexible accommodation, arranged over three levels, the property offers generous and well-kept accommodation throughout.

## **AT A GLANCE**

- 4 Bedrooms
- Chain Free
- Two Receptions
- 1382 Square Feet
- Southerly Gardens
- Cul de Sac Location
- South Borehamwood

Externally the driveway provides off street parking and to the rear there is a low maintenance Southerly rear garden.