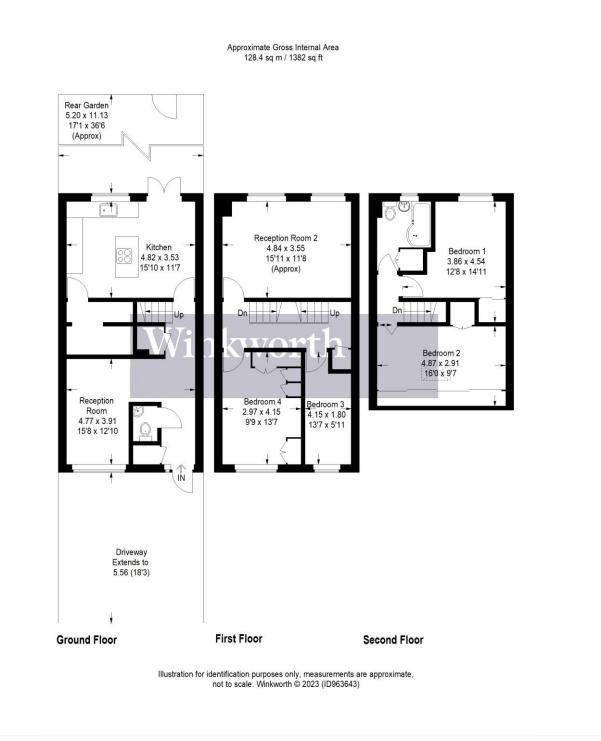

Offering in excess of 1350 square feet of well-proportioned and flexible accommodation, arranged over three levels, the property offers generous and well-kept accommodation throughout.

## **AT A GLANCE**

- 4 Bedrooms
- Chain Free
- Two Receptions
- 1382 Square Feet
- Southerly Gardens
- Cul de Sac Location
- South Borehamwood

Externally the driveway provides off street parking and to the rear there is a low maintenance Southerly rear garden.

This floorplan is for illustration purposes only and is not to scale. The position and size of doors, windows, appliances and other features are approximate.

| Tenure:                                                                       | Freehold                           |
|-------------------------------------------------------------------------------|------------------------------------|
| Term:                                                                         | Expires -                          |
| Service Charge:                                                               | £0 per annum                       |
| Ground Rent:                                                                  | £ 0 Annually (subject to increase) |
| Council Tax Band:                                                             |                                    |
| Where no figures are shown, we have been unable to ascertain the              |                                    |
| information. All figures that are shown were correct at the time of printing. |                                    |