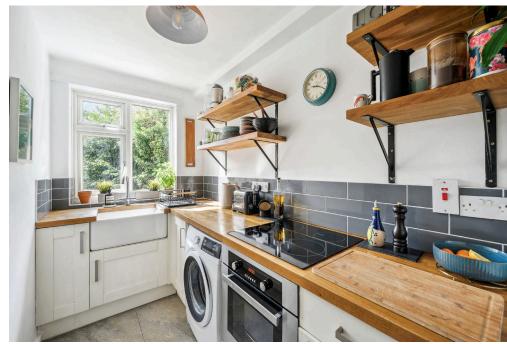

The property briefly comprises of a spacious reception room with a window to the side and a modern fitted galley kitchen equipped with the usual appliances. The large, dual aspect double bedroom has floor to ceiling fitted wardrobes and leads through to a small dressing area which in turn connects you to the smart metro tiled bathroom which has a bath with shower overhead, a wash hand basin and a WC.

## AT A GLANCE

- Raised Ground Floor Victorian Conversion Flat
- Reception/Dining Room
- Modern Kitchen
- Large Double Bedroom
- Bathroom
- Share of Freehold (947+ years remaining)
- Lambeth Council Tax Band: C
- Sole Agent