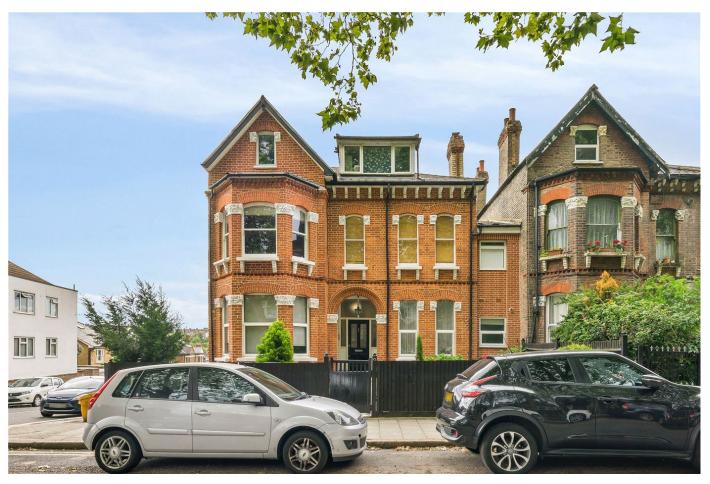

## MOUNT NOD ROAD, SW16

A charming one double bedroom raised ground floor Victorian conversion apartment, located in a quiet tree-lined residential street adjacent the Leigham Hall conservation area - just a stone's throw away from Streatham Hill and High Road with their vast array of shops, boutiques, bars and restaurants.

Available exclusively through Winkworth, we are delighted to offer for sale this bright and stylishly presented raised ground floor flat, situated within a handsome end of terrace Victorian house. The property dates from the late Victorian/early Edwardian era and is located close to the sought-after Leigham Hall conservation area (known locally as the ABC Roads) just moments away from Streatham Hill station.