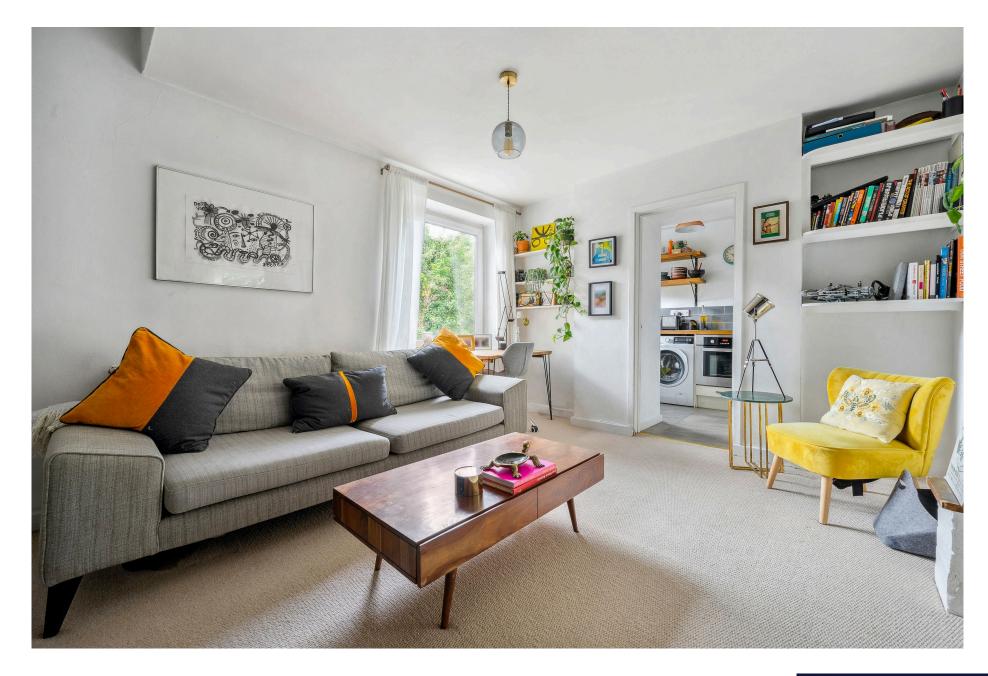

The property briefly comprises of a spacious reception room with a window to the side and a modern fitted galley kitchen equipped with the usual appliances. The large, dual aspect double bedroom has floor to ceiling fitted wardrobes and leads through to a small dressing area which in turn connects you to the smart metro tiled bathroom which has a bath with shower overhead, a wash hand basin and a WC.

## AT A GLANCE

- Raised Ground Floor Victorian Conversion Flat
- Reception/Dining Room
- Modern Kitchen
- Large Double Bedroom
- Bathroom
- Share of Freehold (947+ years remaining)
- Lambeth Council Tax Band: C
- Sole Agent