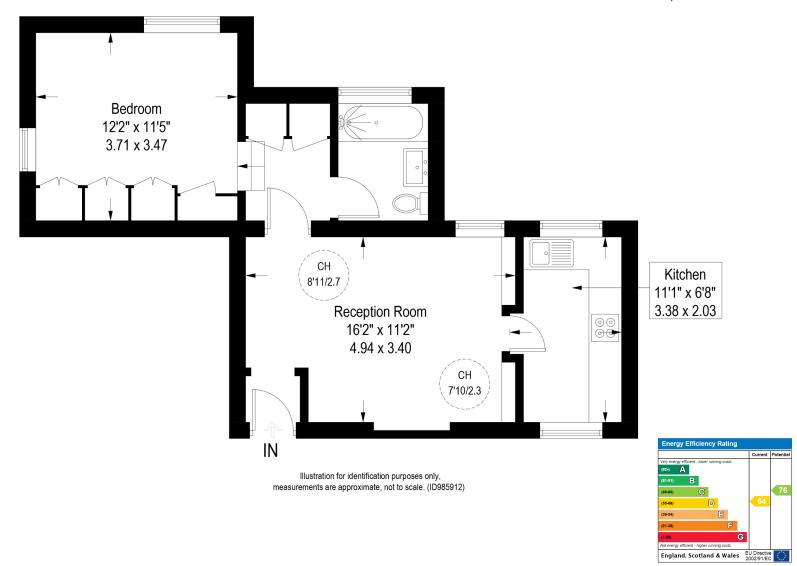

## Mount Nod Road, London, SW16

Approximate Gross Internal Area = 485 sq ft / 45.1 sq m

Streatham | 020 8769 6699 | streatham@winkworth.co.uk