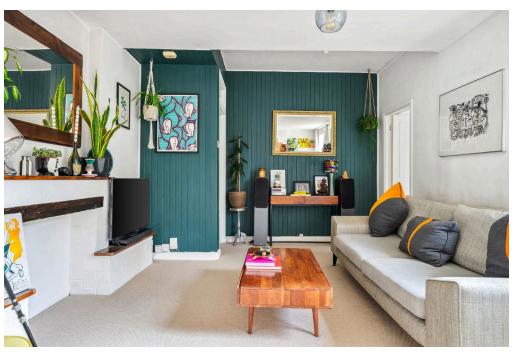

The property briefly comprises of a spacious reception room with a window to the side and a modern fitted galley kitchen equipped with the usual appliances. The large, dual aspect double bedroom has floor to ceiling fitted wardrobes and leads through to a small dressing area which in turn connects you to the smart metro tiled bathroom which has a bath with shower overhead, a wash hand basin and a WC.