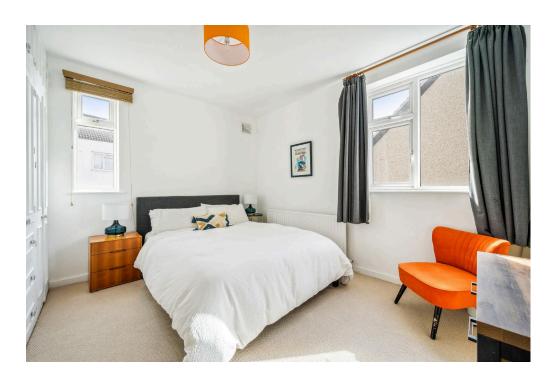

The property briefly comprises of a spacious reception room with a window to the side and a modern fitted galley kitchen equipped with the usual appliances. The large, dual aspect double bedroom has floor to ceiling fitted wardrobes and leads through to a small dressing area which in turn connects you to the smart metro tiled bathroom which has a bath with shower overhead, a wash hand basin and a WC.