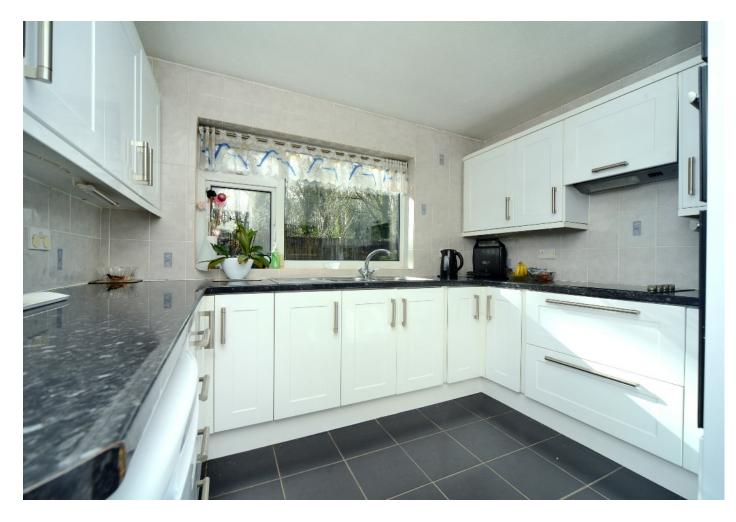

# RUFFETTS WAY BURGH HEATH, SURREY, KT20

This deceptively spacious property offers flexible accommodation and comprises entrance porch, spacious hallway, a full length, double aspect sitting room with sliding doors opening to the rear garden and folding doors leading to a separate dining room that also has direct access to the rear garden. The fitted kitchen, utility, cloakroom and study complete the ground floor.

#### AT A GLANCE...

- Entrance Hall
- Downstairs WC
- Living Room 21'10" x 11'10" (6.65m x 3.61m)
- Dining Room 11'0" x 10'10" (3.35m x 3.30m)
- Study 6'8" x 6'8" (2.03m x 2.02m)
- Kitchen 10'10" x 10'2" (3.30m x 3.10m)
- Utility Room
- Bedroom 1 14'5" x 11'11" (4.39m x 3.63m)
- En-suite 11'10" x 7'4" (3.60m x 2.24m)
- Bedroom 2 11'0"x 10'10" (3.35m x 3.30m)
- Bedroom 3 11'3" x 10'1" (3.43m x 3.07m)
- Bedroom 4 8'10" x 8'5" (2.69m x 2.57m)
- Bathroom 6'10" x 6'6" (2.08m x 1.98m)
- Garage 18'3" x 14'10" (5.56m x 4.52m)
- Rear Garden 20' (6.09m) approximately
- · Council Band G