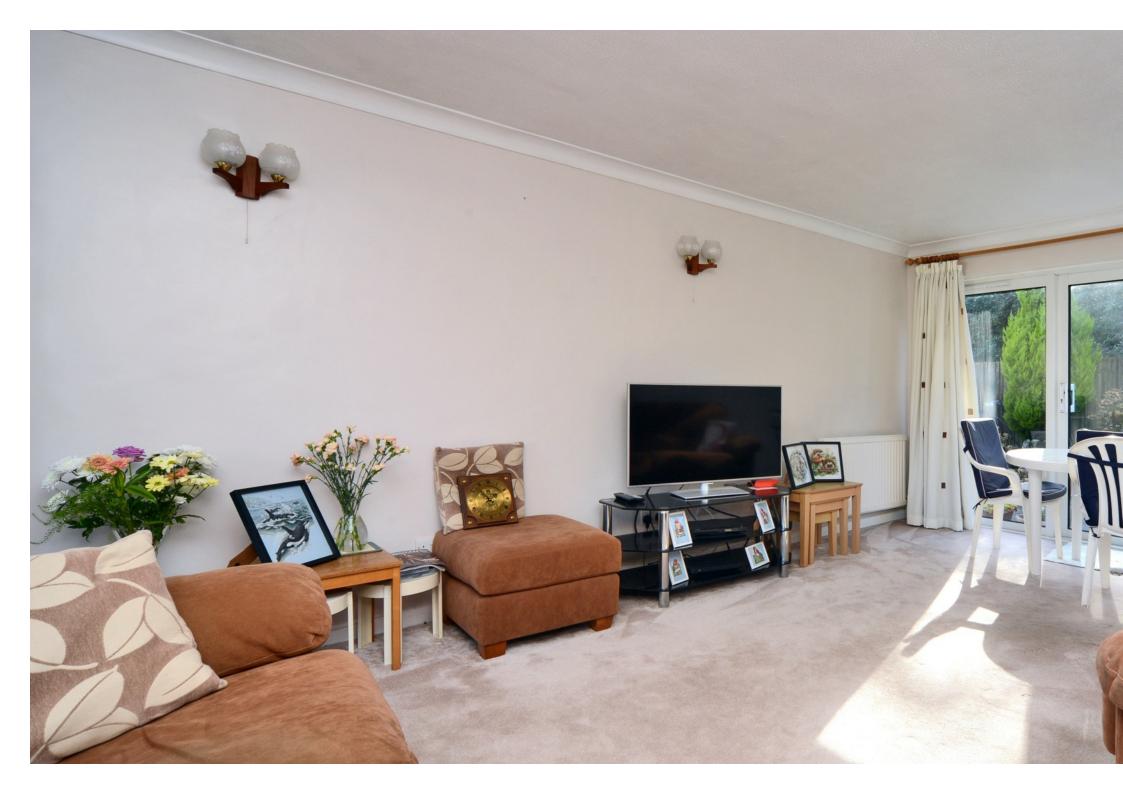

# RUFFETTS WAY BURGH HEATH, SURREY, KT20

This deceptively spacious property offers flexible accommodation and comprises entrance porch, spacious hallway, a full length, double aspect sitting room with sliding doors opening to the rear garden and folding doors leading to a separate dining room that also has direct access to the rear garden. The fitted kitchen, utility, cloakroom and study complete the ground floor.

#### AT A GLANCE...

- Entrance Hall
- Downstairs WC
- Living Room 21'10" x 11'10" (6.65m x 3.61m)
- Dining Room 11'0" x 10'10" (3.35m x 3.30m)
- Study 6'8" x 6'8" (2.03m x 2.02m)
- Kitchen 10'10" x 10'2" (3.30m x 3.10m)
- Utility Room
- Bedroom 1 14'5" x 11'11" (4.39m x 3.63m)
- En-suite 11'10" x 7'4" (3.60m x 2.24m)
- Bedroom 2 11'0"x 10'10" (3.35m x 3.30m)
- Bedroom 3 11'3" x 10'1" (3.43m x 3.07m)
- Bedroom 4 8'10" x 8'5" (2.69m x 2.57m)
- Bathroom 6'10" x 6'6" (2.08m x 1.98m)
- Garage 18'3" x 14'10" (5.56m x 4.52m)
- Rear Garden 20' (6.09m) approximately
- · Council Band G