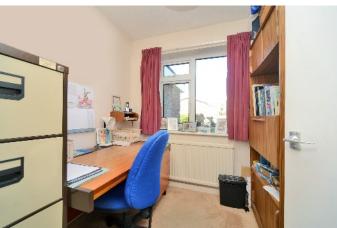

# RUFFETTS WAY BURGH HEATH, SURREY, KT20

This deceptively spacious property offers flexible accommodation and comprises entrance porch, spacious hallway, a full length, double aspect sitting room with sliding doors opening to the rear garden and folding doors leading to a separate dining room that also has direct access to the rear garden. The fitted kitchen, utility, cloakroom and study complete the ground floor.

#### AT A GLANCE...

- Entrance Hall
- Downstairs WC
- Living Room 21'10" x 11'10" (6.65m x 3.61m)
- Dining Room 11'0" x 10'10" (3.35m x 3.30m)
- Study 6'8" x 6'8" (2.03m x 2.02m)
- Kitchen 10'10" x 10'2" (3.30m x 3.10m)
- Utility Room
- Bedroom 1 14'5" x 11'11" (4.39m x 3.63m)
- En-suite 11'10" x 7'4" (3.60m x 2.24m)
- Bedroom 2 11'0"x 10'10" (3.35m x 3.30m)
- Bedroom 3 11'3" x 10'1" (3.43m x 3.07m)
- Bedroom 4 8'10" x 8'5" (2.69m x 2.57m)
- Bathroom 6'10" x 6'6" (2.08m x 1.98m)
- Garage 18'3" x 14'10" (5.56m x 4.52m)
- Rear Garden 20' (6.09m) approximately
- · Council Band G