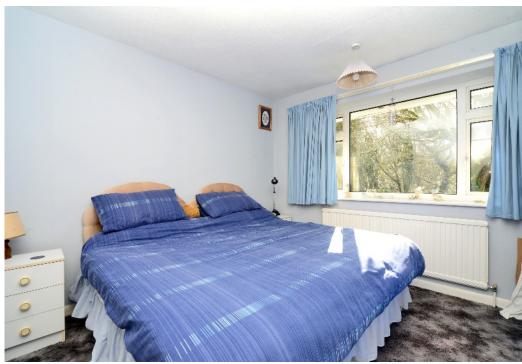

On the first floor the main bedroom has fitted wardrobes and an en-suite bathroom. There are three further generous sized bedrooms all with fitted wardrobes, and a family bathroom.

Outside, the frontage is open plan and lawned. The driveway provides off road parking and leads to the attached double garage which has power, lighting and an electric up and over door. Side access leads to the south westerly facing rear garden which is paved for ease of maintenance.

#### AT A GLANCE...

- Entrance Hall
- Downstairs WC
- Living Room 21'10" x 11'10" (6.65m x 3.61m)
- Dining Room 11'0" x 10'10" (3.35m x 3.30m)
- Study 6'8" x 6'8" (2.03m x 2.02m)
- Kitchen 10'10" x 10'2" (3.30m x 3.10m)
- Utility Room
- Bedroom 1 14'5" x 11'11" (4.39m x 3.63m)
- En-suite 11'10" x 7'4" (3.60m x 2.24m)
- Bedroom 2 11'0"x 10'10" (3.35m x 3.30m)
- Bedroom 3 11'3" x 10'1" (3.43m x 3.07m)
- Bedroom 4 8'10" x 8'5" (2.69m x 2.57m)
- Bathroom 6'10" x 6'6" (2.08m x 1.98m)
- Garage 18'3" x 14'10" (5.56m x 4.52m)
- Rear Garden 20' (6.09m) approximately
- · Council Band G