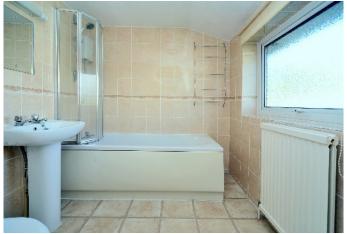

On the first floor the main bedroom has fitted wardrobes and an en-suite bathroom. There are three further generous sized bedrooms all with fitted wardrobes, and a family bathroom.

Outside, the frontage is open plan and lawned. The driveway provides off road parking and leads to the attached double garage which has power, lighting and an electric up and over door. Side access leads to the south westerly facing rear garden which is paved for ease of maintenance.

#### AT A GLANCE...

- Entrance Hall
- Downstairs WC
- Living Room 21'10" x 11'10" (6.65m x 3.61m)
- Dining Room 11'0" x 10'10" (3.35m x 3.30m)
- Study 6'8" x 6'8" (2.03m x 2.02m)
- Kitchen 10'10" x 10'2" (3.30m x 3.10m)
- Utility Room
- Bedroom 1 14'5" x 11'11" (4.39m x 3.63m)
- En-suite 11'10" x 7'4" (3.60m x 2.24m)
- Bedroom 2 11'0"x 10'10" (3.35m x 3.30m)
- Bedroom 3 11'3" x 10'1" (3.43m x 3.07m)
- Bedroom 4 8'10" x 8'5" (2.69m x 2.57m)
- Bathroom 6'10" x 6'6" (2.08m x 1.98m)
- Garage 18'3" x 14'10" (5.56m x 4.52m)
- Rear Garden 20' (6.09m) approximately
- · Council Band G