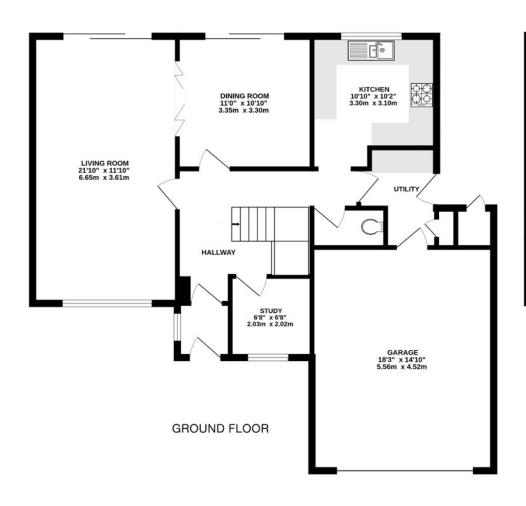

# RUFFETTS WAY BURGH HEATH, SURREY, KT20

This deceptively spacious property offers flexible accommodation and comprises entrance porch, spacious hallway, a full length, double aspect sitting room with sliding doors opening to the rear garden and folding doors leading to a separate dining room that also has direct access to the rear garden. The fitted kitchen, utility, cloakroom and study complete the ground floor.

On the first floor the main bedroom has fitted wardrobes and an en-suite bathroom. There are three further generous sized bedrooms all with fitted wardrobes, and a family bathroom.

Outside, the frontage is open plan and lawned. The driveway provides off road parking and leads to the attached double garage which has power, lighting and an electric up and over door. Side access leads to the south westerly facing rear garden which is paved for ease of maintenance.

#### AT A GLANCE...

- Entrance Hall
- Downstairs WC
- Living Room 21'10" x 11'10" (6.65m x 3.61m)
- Dining Room 11'0" x 10'10" (3.35m x 3.30m)
- Study 6'8" x 6'8" (2.03m x 2.02m)
- Kitchen 10'10" x 10'2" (3.30m x 3.10m)
- Utility Room
- Bedroom 1 14'5" x 11'11" (4.39m x 3.63m)
- En-suite 11'10" x 7'4" (3.60m x 2.24m)
- Bedroom 2 11'0"x 10'10" (3.35m x 3.30m)
- Bedroom 3 11'3" x 10'1" (3.43m x 3.07m)
- Bedroom 4 8'10" x 8'5" (2.69m x 2.57m)
- Bathroom 6'10" x 6'6" (2.08m x 1.98m)
- Garage 18'3" x 14'10" (5.56m x 4.52m)
- Rear Garden 20' (6.09m) approximately
- · Council Band G

## Ruffetts Way, Burgh Heath KT20 6AF

INTERNAL FLOOR AREA (APPROX.) 1790 sq ft/ 166.3 sq m

Garden extends to 20' (6.09m) approx.

Whilst every attempt has been made to ensure the accuracy of this floor plan, measurement of doors, windows, rooms and any other items are approximate and no responsibility is taken for any error, omission or mis-statement. Made with Metropix © 2024.