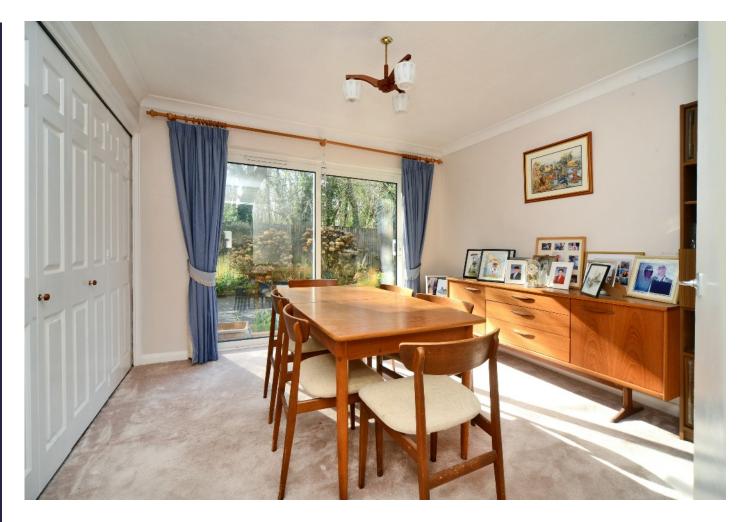

# RUFFETTS WAY BURGH HEATH, SURREY, KT20

This deceptively spacious property offers flexible accommodation and comprises entrance porch, spacious hallway, a full length, double aspect sitting room with sliding doors opening to the rear garden and folding doors leading to a separate dining room that also has direct access to the rear garden. The fitted kitchen, utility, cloakroom and study complete the ground floor.

#### AT A GLANCE...

- Entrance Hall
- Downstairs WC
- Living Room 21'10" x 11'10" (6.65m x 3.61m)
- Dining Room 11'0" x 10'10" (3.35m x 3.30m)
- Study 6'8" x 6'8" (2.03m x 2.02m)
- Kitchen 10'10" x 10'2" (3.30m x 3.10m)
- Utility Room
- Bedroom 1 14'5" x 11'11" (4.39m x 3.63m)
- En-suite 11'10" x 7'4" (3.60m x 2.24m)
- Bedroom 2 11'0"x 10'10" (3.35m x 3.30m)
- Bedroom 3 11'3" x 10'1" (3.43m x 3.07m)
- Bedroom 4 8'10" x 8'5" (2.69m x 2.57m)
- Bathroom 6'10" x 6'6" (2.08m x 1.98m)
- Garage 18'3" x 14'10" (5.56m x 4.52m)
- Rear Garden 20' (6.09m) approximately
- · Council Band G