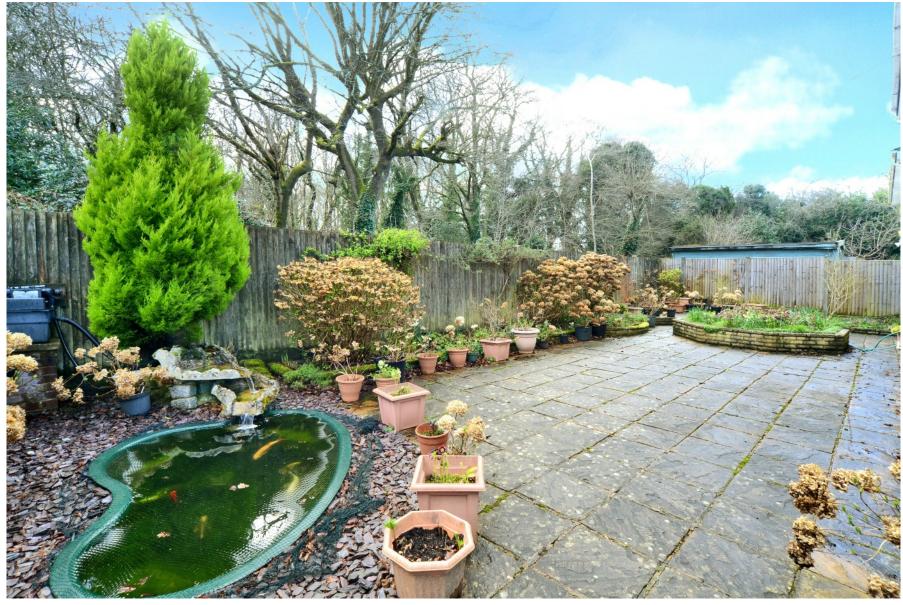

On the first floor the main bedroom has fitted wardrobes and an en-suite bathroom. There are three further generous sized bedrooms all with fitted wardrobes, and a family bathroom.

Outside, the frontage is open plan and lawned. The driveway provides off road parking and leads to the attached double garage which has power, lighting and an electric up and over door. Side access leads to the south westerly facing rear garden which is paved for ease of maintenance.