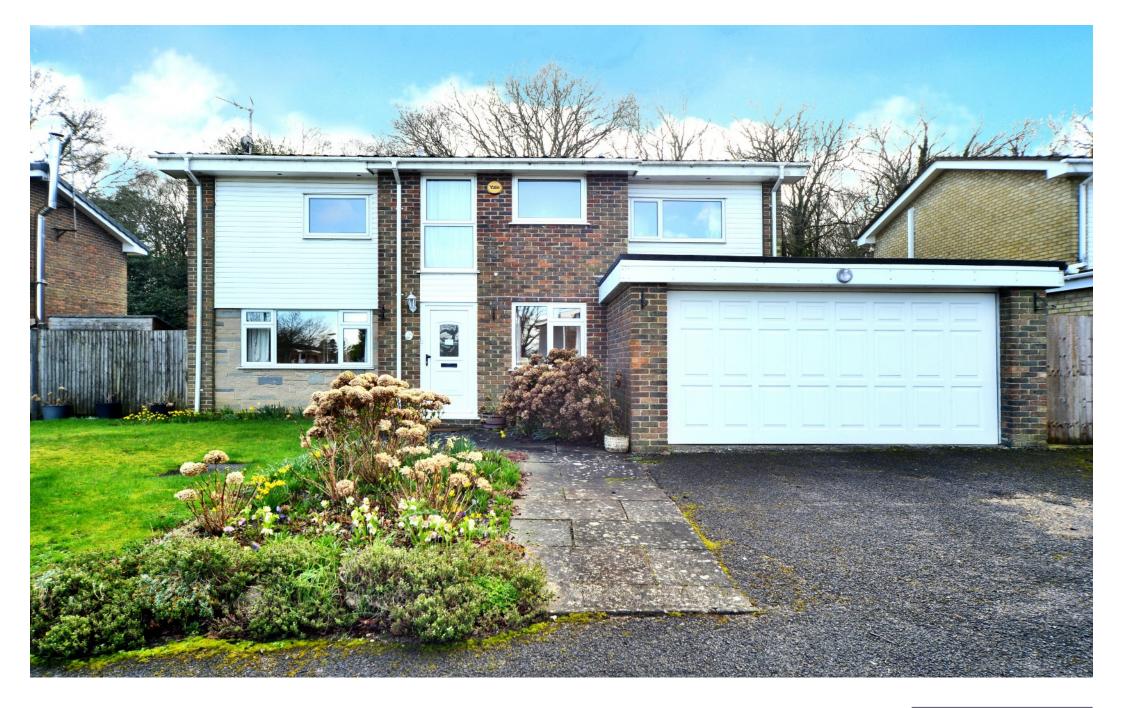

# RUFFETTS WAY BURGH HEATH, SURREY, KT20

THIS SPACIOUS AND DETACHED FOUR BEDROOM HOUSE WITH ITS ADDITIONAL ANNEXED ACCOMMODATION, IS LOCATED IN A MUCH SOUGHT AFTER DEVELOPMENT, WITHIN WALKING DISTANCE OF BANSTEAD HIGH STREET.

Situated in an established residential position being within easy reach of Banstead High Street with its blend of local and national retailers. Frequent bus services are available to neighbouring towns including Epsom, Sutton and Reigate. The Lady Neville Recreation Ground with its park café is close by, as are Banstead Downs and Cuddington Golf Courses.

On the first floor the main bedroom has fitted wardrobes and an en-suite bathroom. There are three further generous sized bedrooms all with fitted wardrobes, and a family bathroom.

Outside, the frontage is open plan and lawned. The driveway provides off road parking and leads to the attached double garage which has power, lighting and an electric up and over door. Side access leads to the south westerly facing rear garden which is paved for ease of maintenance.