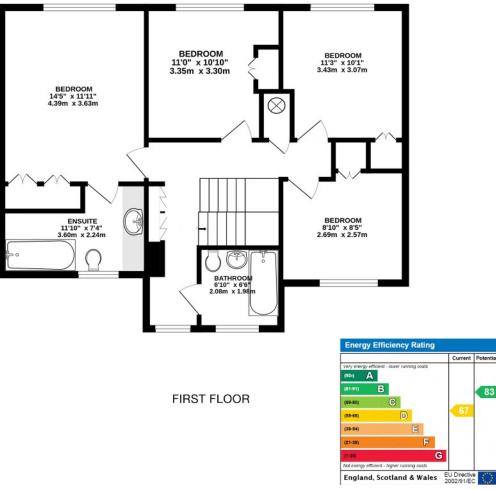

On the first floor the main bedroom has fitted wardrobes and an en-suite bathroom. There are three further generous sized bedrooms all with fitted wardrobes, and a family bathroom.

Outside, the frontage is open plan and lawned. The driveway provides off road parking and leads to the attached double garage which has power, lighting and an electric up and over door. Side access leads to the south westerly facing rear garden which is paved for ease of maintenance.

#### AT A GLANCE...

- Entrance Hall
- Downstairs WC
- Living Room 21'10" x 11'10" (6.65m x 3.61m)
- Dining Room 11'0" x 10'10" (3.35m x 3.30m)
- Study 6'8" x 6'8" (2.03m x 2.02m)
- Kitchen 10'10" x 10'2" (3.30m x 3.10m)
- Utility Room
- Bedroom 1 14'5" x 11'11" (4.39m x 3.63m)
- En-suite 11'10" x 7'4" (3.60m x 2.24m)
- Bedroom 2 11'0"x 10'10" (3.35m x 3.30m)
- Bedroom 3 11'3" x 10'1" (3.43m x 3.07m)
- Bedroom 4 8'10" x 8'5" (2.69m x 2.57m)
- Bathroom 6'10" x 6'6" (2.08m x 1.98m)
- Garage 18'3" x 14'10" (5.56m x 4.52m)
- Rear Garden 20' (6.09m) approximately
- · Council Band G

## Ruffetts Way, Burgh Heath KT20 6AF

INTERNAL FLOOR AREA (APPROX.) 1790 sq ft/ 166.3 sq m

Garden extends to 20' (6.09m) approx.

Whilst every attempt has been made to ensure the accuracy of this floor plan, measurement of doors, windows, rooms and any other items are approximate and no responsibility is taken for any error, omission or mis-statement. Made with Metropix © 2024.