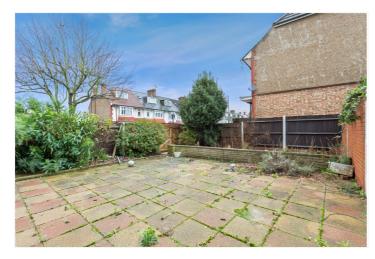

## **DESCRIPTION:**

An opportunity to acquire a semi detached period family home on one of Tooting's prime roads. The property offers great potential to extend. The ground floor currently comprises, large living room, separate dining room adjacent, galley style kitchen. The first floor has two superb double bedrooms, one single bedroom and a family bathroom. the second floor offers a further double bedroom. Externally the rear garden is mainly paved and has side access for off street parking. This property would make a fantastic family home with its fantastic location and potential to expand the current footprint.