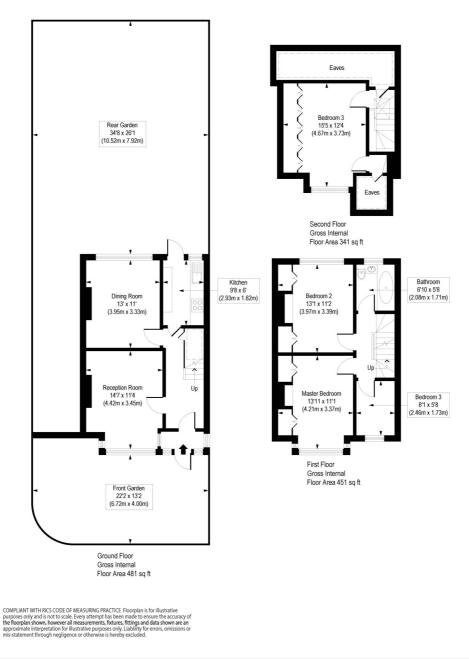

## Fishponds Road, SW17

Approx. Gross Internal Floor Area 1273 sq. ft / 118.28 sq. m (Including Eaves) Approx. Gross Internal Floor Area 1160 sq. ft / 107.74 sq. m (Excluding Eaves)

This floorplan is for illustration purposes only and is not to scale. The position and size of doors, windows, appliances and other features are approximate.