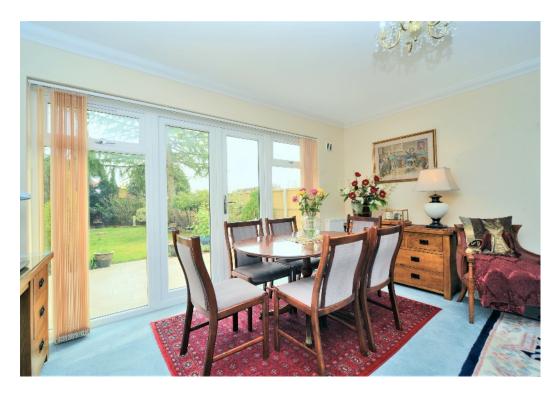

#### **PICQUETS WAY**

BANSTEAD, SURREY, SM7

Step into the entrance porch and into the welcoming entrance hall and this well presented home truly reveals itself.

This living space comprises; a large living/dining room with an attractive feature fireplace and french doors that give direct access to the rear garden, an adjacent sitting room/snug, a good sized kitchen with ample worktop space and a range of high and low level units, and a useful utility room.

#### AT A GLANCE...

- Entrance Porch
- Hallway
- Living Room/Dining Room 24'7" x 14'3" (7.49m x 4.34m)
- Sitting Room/Snug 13'7" x 9'5" (4.14m x 2.87m)
- Kitchen 13'6" x 10'10" (4.11m x 3.30m)
- Utility
- Bedroom 1 13'7" x 12'0" (4.14m x 3.66m)
- Bedroom 2 11'3" x 9'0" (3.43m x 2.74m)
- En-suite Shower
- Bathroom 9'2" x 7'1" (2.80m x 2.15m)
- Summer House 15'8" x 9'4" (4.78m x 2.84m)
- Rear Garden 60' (18.28m)
- Garage 15'5" x 10'0" (4.70m x 3.05m)