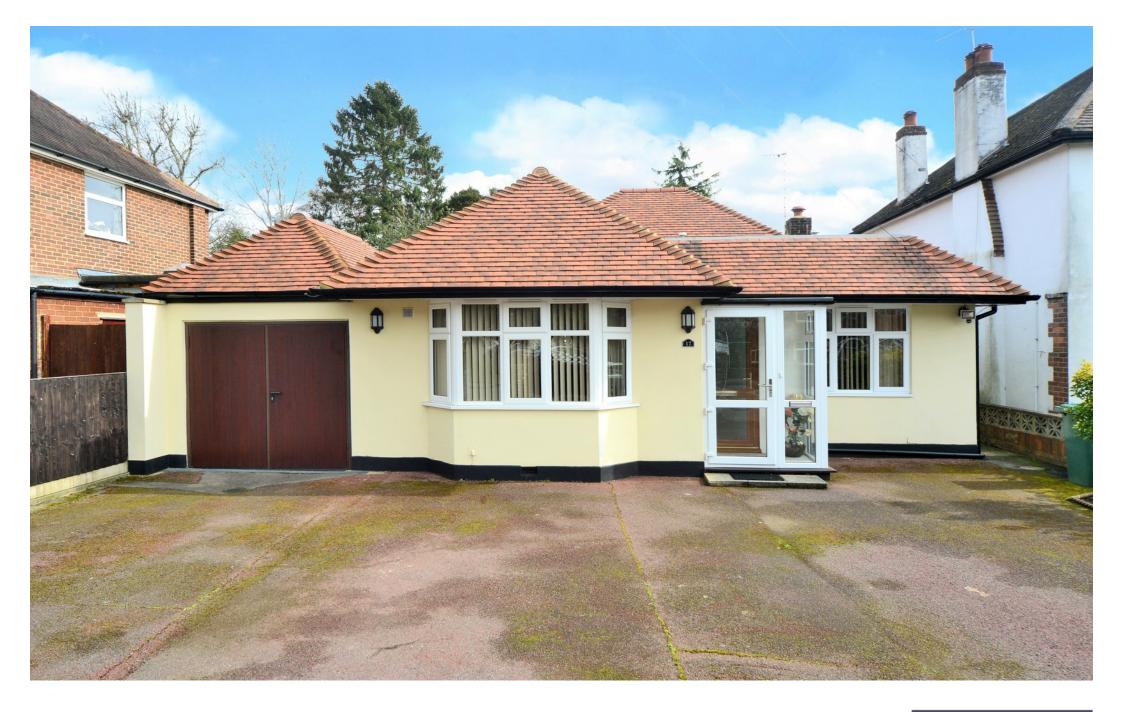

# PICQUETS WAY BANSTEAD, SURREY, SM7

# A BEAUTIFULLY PRESENTED TWO/THREE BEDROOM DETACHED BUNGALOW, SITUATED IN A POPULAR TREE-LINED ROAD.

This bright and spacious detached property offers generous and flexible accommodation, having been beautifully maintained by the present owners. Ideally situated for local shops and amenities, good transport links, and Banstead High Street with its selection of restaurants and shops, including Waitrose Supermarket and Marks & Spencer Simply Food. It also falls within the catchment for well-regarded local schools.

#### **PICQUETS WAY**

BANSTEAD, SURREY, SM7

Step into the entrance porch and into the welcoming entrance hall and this well presented home truly reveals itself.

This living space comprises; a large living/dining room with an attractive feature fireplace and french doors that give direct access to the rear garden, an adjacent sitting room/snug, a good sized kitchen with ample worktop space and a range of high and low level units, and a useful utility room.