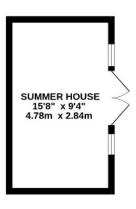

#### AT A GLANCE...

- Entrance Porch
- Hallway
- Living Room/Dining Room 24'7" x 14'3" (7.49m x 4.34m)
- Sitting Room/Snug 13'7" x 9'5" (4.14m x 2.87m)
- Kitchen 13'6" x 10'10" (4.11m x 3.30m)
- Utility
- Bedroom 1 13'7" x 12'0" (4.14m x 3.66m)
- Bedroom 2 11'3" x 9'0" (3.43m x 2.74m)
- En-suite Shower
- Bathroom 9'2" x 7'1" (2.80m x 2.15m)
- Summer House 15'8" x 9'4" (4.78m x 2.84m)
- Rear Garden 60' (18.28m)
- Garage 15'5" x 10'0" (4.70m x 3.05m)

## Picquets Way, Banstead

INTERNAL FLOOR AREA (APPROX.) 1475 sq ft/ 137.0 sq m Including Summer House Garden extends to 60' (18.28m) approx.

Whilst every attempt has been made to ensure the accuracy of this floor plan, measurement of doors, windows, rooms and any other items are approximate and no responsibility is taken for any error, omission or mis-statement. Made with Metropix © 2022.