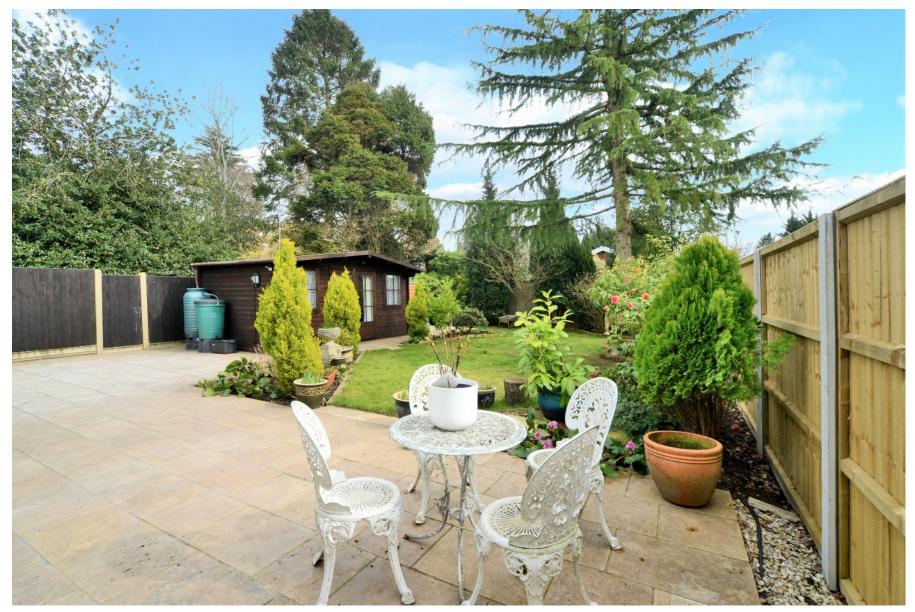

The fabulous rear garden has been designed with ease of maintenance in mind. There is an attractive patio adjacent to the property providing an ideal area for alfresco dining and entertaining. The remainder is mainly laid to lawn with well stocked and manageable borders. The summer house benefits from power, lighting, as well as air conditioning and heating, and can be used as a home office space. The front driveway provides off road parking for several cars, and access to the garage.