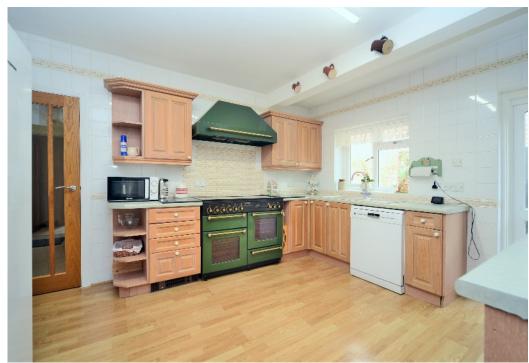

#### **PICQUETS WAY**

BANSTEAD, SURREY, SM7

Step into the entrance porch and into the welcoming entrance hall and this well presented home truly reveals itself.

This living space comprises; a large living/dining room with an attractive feature fireplace and french doors that give direct access to the rear garden, an adjacent sitting room/snug, a good sized kitchen with ample worktop space and a range of high and low level units, and a useful utility room.

#### AT A GLANCE...

- Entrance Porch
- Hallway
- Living Room/Dining Room 24'7" x 14'3" (7.49m x 4.34m)
- Sitting Room/Snug 13'7" x 9'5" (4.14m x 2.87m)
- Kitchen 13'6" x 10'10" (4.11m x 3.30m)
- Utility
- Bedroom 1 13'7" x 12'0" (4.14m x 3.66m)
- Bedroom 2 11'3" x 9'0" (3.43m x 2.74m)
- En-suite Shower
- Bathroom 9'2" x 7'1" (2.80m x 2.15m)
- Summer House 15'8" x 9'4" (4.78m x 2.84m)
- Rear Garden 60' (18.28m)
- Garage 15'5" x 10'0" (4.70m x 3.05m)