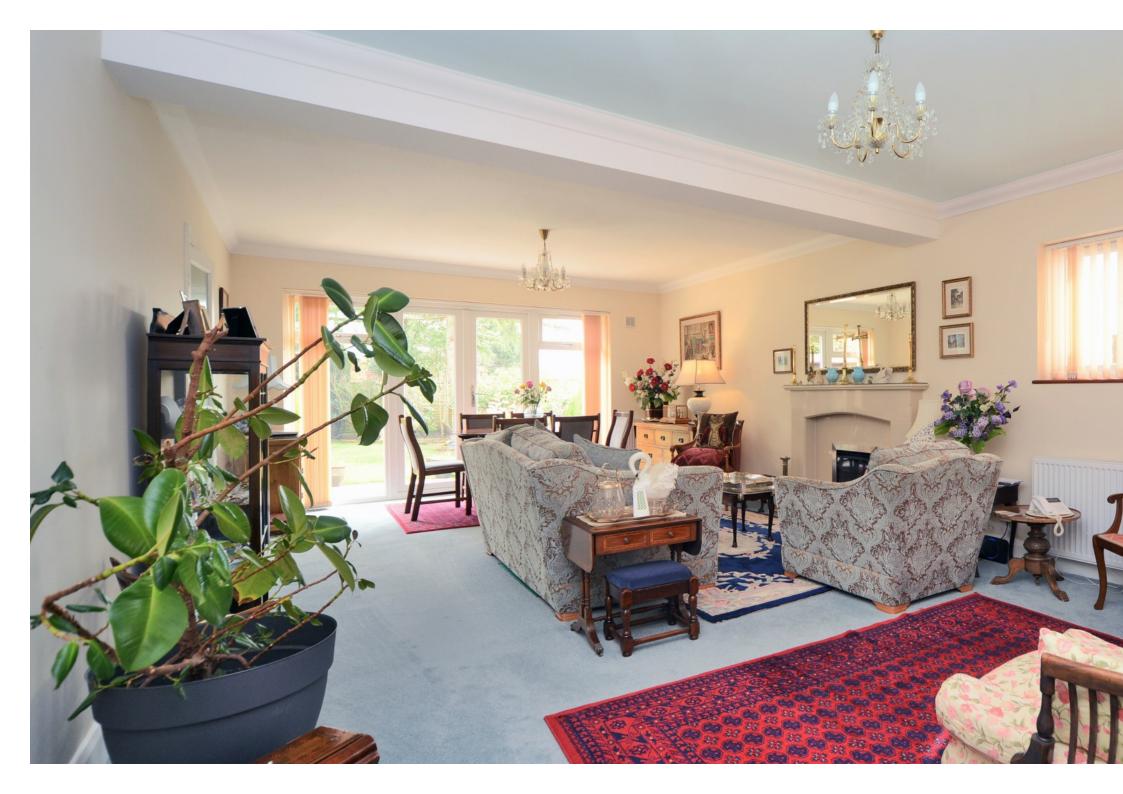

#### **PICQUETS WAY**

BANSTEAD, SURREY, SM7

Step into the entrance porch and into the welcoming entrance hall and this well presented home truly reveals itself.

This living space comprises; a large living/dining room with an attractive feature fireplace and french doors that give direct access to the rear garden, an adjacent sitting room/snug, a good sized kitchen with ample worktop space and a range of high and low level units, and a useful utility room.