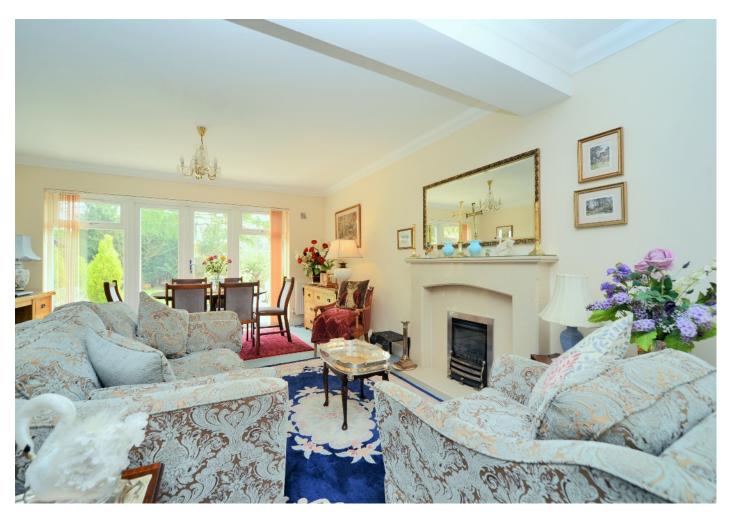

#### **PICQUETS WAY**

BANSTEAD, SURREY, SM7

Step into the entrance porch and into the welcoming entrance hall and this well presented home truly reveals itself.

This living space comprises; a large living/dining room with an attractive feature fireplace and french doors that give direct access to the rear garden, an adjacent sitting room/snug, a good sized kitchen with ample worktop space and a range of high and low level units, and a useful utility room.