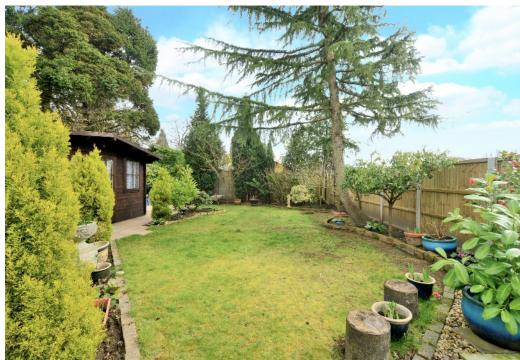

The fabulous rear garden has been designed with ease of maintenance in mind. There is an attractive patio adjacent to the property providing an ideal area for alfresco dining and entertaining. The remainder is mainly laid to lawn with well stocked and manageable borders. The summer house benefits from power, lighting, as well as air conditioning and heating, and can be used as a home office space. The front driveway provides off road parking for several cars, and access to the garage.

#### AT A GLANCE...

- Entrance Porch
- Hallway
- Living Room/Dining Room 24'7" x 14'3" (7.49m x 4.34m)
- Sitting Room/Snug 13'7" x 9'5" (4.14m x 2.87m)
- Kitchen 13'6" x 10'10" (4.11m x 3.30m)
- Utility
- Bedroom 1 13'7" x 12'0" (4.14m x 3.66m)
- Bedroom 2 11'3" x 9'0" (3.43m x 2.74m)
- En-suite Shower
- Bathroom 9'2" x 7'1" (2.80m x 2.15m)
- Summer House 15'8" x 9'4" (4.78m x 2.84m)
- Rear Garden 60' (18.28m)
- Garage 15'5" x 10'0" (4.70m x 3.05m)