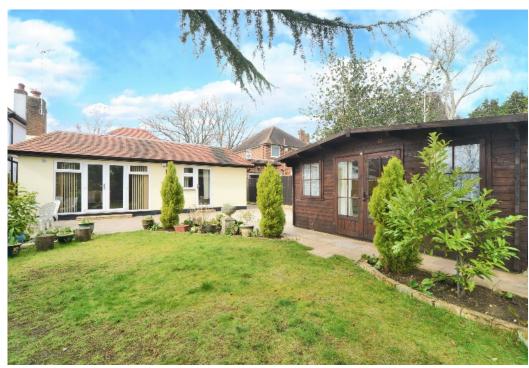

# A BEAUTIFULLY PRESENTED TWO/THREE BEDROOM DETACHED BUNGALOW, SITUATED IN A POPULAR TREE-LINED ROAD.

This bright and spacious detached property offers generous and flexible accommodation, having been beautifully maintained by the present owners. Ideally situated for local shops and amenities, good transport links, and Banstead High Street with its selection of restaurants and shops, including Waitrose Supermarket and Marks & Spencer Simply Food. It also falls within the catchment for well-regarded local schools.

#### **PICQUETS WAY**

BANSTEAD, SURREY, SM7

Step into the entrance porch and into the welcoming entrance hall and this well presented home truly reveals itself.

This living space comprises; a large living/dining room with an attractive feature fireplace and french doors that give direct access to the rear garden, an adjacent sitting room/snug, a good sized kitchen with ample worktop space and a range of high and low level units, and a useful utility room.

The fabulous rear garden has been designed with ease of maintenance in mind. There is an attractive patio adjacent to the property providing an ideal area for alfresco dining and entertaining. The remainder is mainly laid to lawn with well stocked and manageable borders. The summer house benefits from power, lighting, as well as air conditioning and heating, and can be used as a home office space. The front driveway provides off road parking for several cars, and access to the garage.