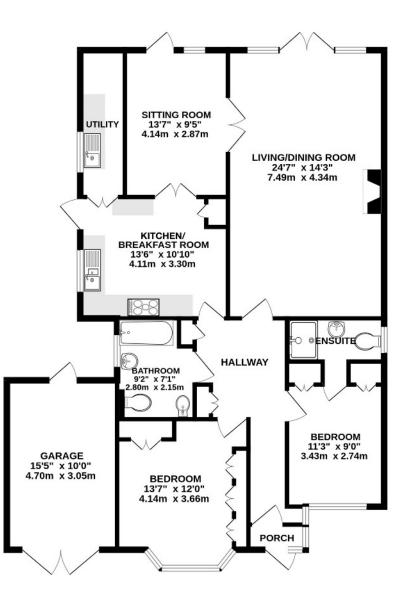

#### **PICQUETS WAY**

BANSTEAD, SURREY, SM7

Step into the entrance porch and into the welcoming entrance hall and this well presented home truly reveals itself.

This living space comprises; a large living/dining room with an attractive feature fireplace and french doors that give direct access to the rear garden, an adjacent sitting room/snug, a good sized kitchen with ample worktop space and a range of high and low level units, and a useful utility room.

There are two double bedrooms, both of which have good quality fitted wardrobes, a well-appointed ensuite shower to bedroom 2, and a family sized bathroom. The extensive loft space is fully boarded for storage use.

#### AT A GLANCE...

- Entrance Porch
- Hallway
- Living Room/Dining Room 24'7" x 14'3" (7.49m x 4.34m)
- Sitting Room/Snug 13'7" x 9'5" (4.14m x 2.87m)
- Kitchen 13'6" x 10'10" (4.11m x 3.30m)
- Utility
- Bedroom 1 13'7" x 12'0" (4.14m x 3.66m)
- Bedroom 2 11'3" x 9'0" (3.43m x 2.74m)
- En-suite Shower
- Bathroom 9'2" x 7'1" (2.80m x 2.15m)
- Summer House 15'8" x 9'4" (4.78m x 2.84m)
- Rear Garden 60' (18.28m)
- Garage 15'5" x 10'0" (4.70m x 3.05m)

## Picquets Way, Banstead

INTERNAL FLOOR AREA (APPROX.) 1475 sq ft/ 137.0 sq m Including Summer House Garden extends to 60' (18.28m) approx.

Whilst every attempt has been made to ensure the accuracy of this floor plan, measurement of doors, windows, rooms and any other items are approximate and no responsibility is taken for any error, omission or mis-statement. Made with Metropix © 2022.