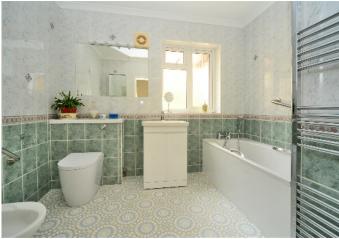

There are two double bedrooms, both of which have good quality fitted wardrobes, a well-appointed ensuite shower to bedroom 2, and a family sized bathroom. The extensive loft space is fully boarded for storage use.

#### AT A GLANCE...

- Entrance Porch
- Hallway
- Living Room/Dining Room 24'7" x 14'3" (7.49m x 4.34m)
- Sitting Room/Snug 13'7" x 9'5" (4.14m x 2.87m)
- Kitchen 13'6" x 10'10" (4.11m x 3.30m)
- Utility
- Bedroom 1 13'7" x 12'0" (4.14m x 3.66m)
- Bedroom 2 11'3" x 9'0" (3.43m x 2.74m)
- En-suite Shower
- Bathroom 9'2" x 7'1" (2.80m x 2.15m)
- Summer House 15'8" x 9'4" (4.78m x 2.84m)
- Rear Garden 60' (18.28m)
- Garage 15'5" x 10'0" (4.70m x 3.05m)