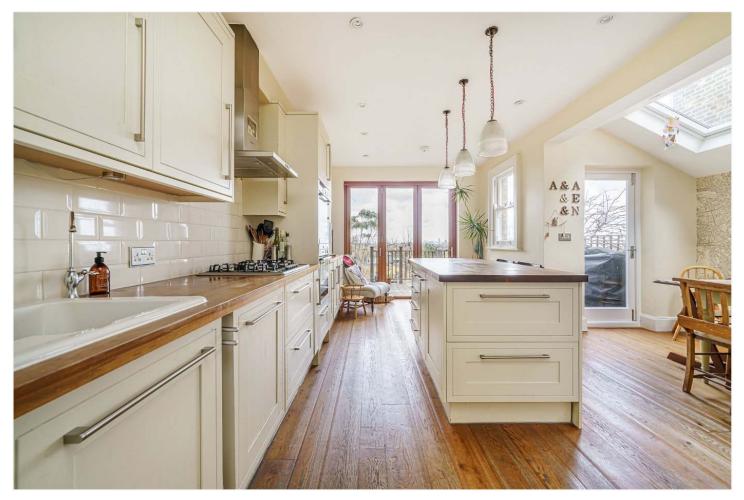

## **DESCRIPTION:**

A substantial family home, set on a popular family road in SE22. The stunning family home is offered to the market chain free and in fantastic condition. Comprising off-street parking, a large double reception complete with original flooring, a wood burner, and high ceilings. A fully extended kitchen-diner to the rear offers fantastic views of the large garden as well as the stunning skyline view of London. The kitchen is fully fitted and boasts stunning wood flooring, built-in appliances, and a spacious kitchen island. The first floor comprises three spacious double bedrooms and a large family bathroom, complete with a free-standing roll-top bath and walk-in shower, the first floor further comprises a study/ small bedroom. The loft has been converted into a stunning master en-suite, complete with a dressing room and the most spectacular views of London on the market. The property further boasts and fully insulated and powered home office, situated to the rear of the garden. The location offers easy access to Forest Hill or Honor Oak station for the East London line, alternatively a short bus to the bottom of Lordship Lane, or a 15-minute walk to East Dulwich station for direct links to London Bridge. Shops, bars, restaurants, and a cinema can be found within a short walk to either the top end of Lordship Lane, Dulwich Village, or Forest Hill Road. This is a stunning family home situated in a wonderful area and early viewings are highly advised.

## **AT A GLANCE**

- Five Bedrooms
- Victorian Terraced House
- Double Reception Room
- Fully Extended Kitchen-Diner
- Study
- Large Bathroom & Ensuite
- Spectacular Views
- Chain Free
- Freehold

This floorplan is for illustration purposes only and is not to scale. The position and size of doors, windows, appliances and other features are approximate.