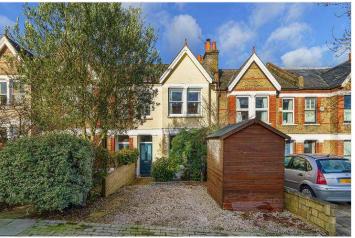

OVERHILL ROAD, EAST DULWICH, SE22
OFFERS IN EXCESS OF £1,200,000 FREEHOLD

A SUBSTANTIAL FAMILY HOME, SET ON A POPULAR FAMILY ROAD IN SE22 OFFERED TO THE MARKET CHAIN FREE.

Dulwich | 020 8299 2722 | dulwich@winkworth.co.uk

## **DESCRIPTION:**

A substantial family home, set on a popular family road in SE22. The stunning family home is offered to the market chain free and in fantastic condition. Comprising off-street parking, a large double reception complete with original flooring, a wood burner, and high ceilings. A fully extended kitchen-diner to the rear offers fantastic views of the large garden as well as the stunning skyline view of London. The kitchen is fully fitted and boasts stunning wood flooring, built-in appliances, and a spacious kitchen island. The first floor comprises three spacious double bedrooms and a large family bathroom, complete with a free-standing roll-top bath and walk-in shower, the first floor further comprises a study/ small bedroom. The loft has been converted into a stunning master en-suite, complete with a dressing room and the most spectacular views of London on the market. The property further boasts and fully insulated and powered home office, situated to the rear of the garden. The location offers easy access to Forest Hill or Honor Oak station for the East London line, alternatively a short bus to the bottom of Lordship Lane, or a 15-minute walk to East Dulwich station for direct links to London Bridge. Shops, bars, restaurants, and a cinema can be found within a short walk to either the top end of Lordship Lane, Dulwich Village, or Forest Hill Road. This is a stunning family home situated in a wonderful area and early viewings are highly advised.