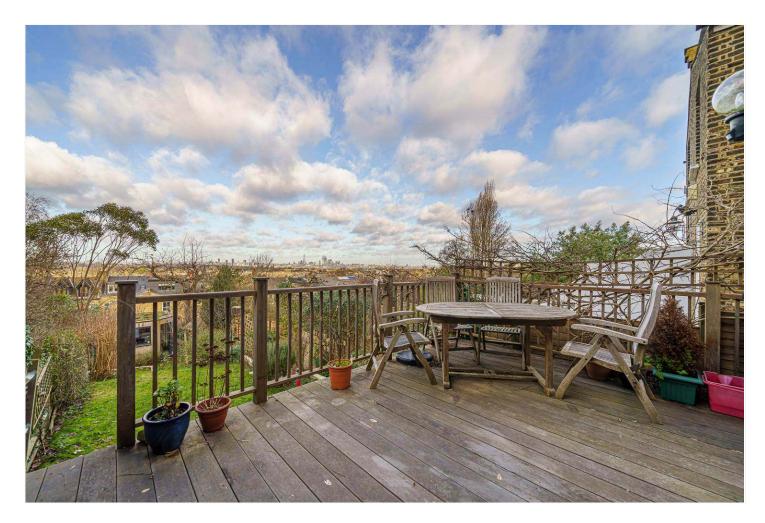

## **DESCRIPTION:**

A substantial family home, set on a popular family road in SE22. The stunning family home is offered to the market chain free and in fantastic condition. Comprising off-street parking, a large double reception complete with original flooring, a wood burner, and high ceilings. A fully extended kitchen-diner to the rear offers fantastic views of the large garden as well as the stunning skyline view of London. The kitchen is fully fitted and boasts stunning wood flooring, built-in appliances, and a spacious kitchen island. The first floor comprises three spacious double bedrooms and a large family bathroom, complete with a free-standing roll-top bath and walk-in shower, the first floor further comprises a study/ small bedroom. The loft has been converted into a stunning master en-suite, complete with a dressing room and the most spectacular views of London on the market. The property further boasts and fully insulated and powered home office, situated to the rear of the garden. The location offers easy access to Forest Hill or Honor Oak station for the East London line, alternatively a short bus to the bottom of Lordship Lane, or a 15-minute walk to East Dulwich station for direct links to London Bridge. Shops, bars, restaurants, and a cinema can be found within a short walk to either the top end of Lordship Lane, Dulwich Village, or Forest Hill Road. This is a stunning family home situated in a wonderful area and early viewings are highly advised.