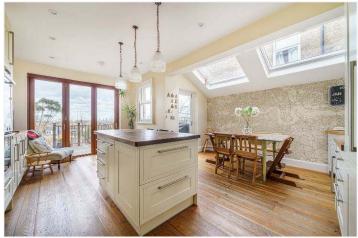

## **DESCRIPTION:**

A substantial family home, set on a popular family road in SE22. The stunning family home is offered to the market chain free and in fantastic condition. Comprising off-street parking, a large double reception complete with original flooring, a wood burner, and high ceilings. A fully extended kitchen-diner to the rear offers fantastic views of the large garden as well as the stunning skyline view of London. The kitchen is fully fitted and boasts stunning wood flooring, built-in appliances, and a spacious kitchen island. The first floor comprises three spacious double bedrooms and a large family bathroom, complete with a free-standing roll-top bath and walk-in shower, the first floor further comprises a study/ small bedroom. The loft has been converted into a stunning master en-suite, complete with a dressing room and the most spectacular views of London on the market. The property further boasts and fully insulated and powered home office, situated to the rear of the garden. The location offers easy access to Forest Hill or Honor Oak station for the East London line, alternatively a short bus to the bottom of Lordship Lane, or a 15-minute walk to East Dulwich station for direct links to London Bridge. Shops, bars, restaurants, and a cinema can be found within a short walk to either the top end of Lordship Lane, Dulwich Village, or Forest Hill Road. This is a stunning family home situated in a wonderful area and early viewings are highly advised.

## **AT A GLANCE**

- Five Bedrooms
- Victorian Terraced House
- Double Reception Room
- Fully Extended Kitchen-Diner
- Study
- Large Bathroom & Ensuite
- Spectacular Views
- Chain Free
- Freehold

This floorplan is for illustration purposes only and is not to scale. The position and size of doors, windows, appliances and other features are approximate.