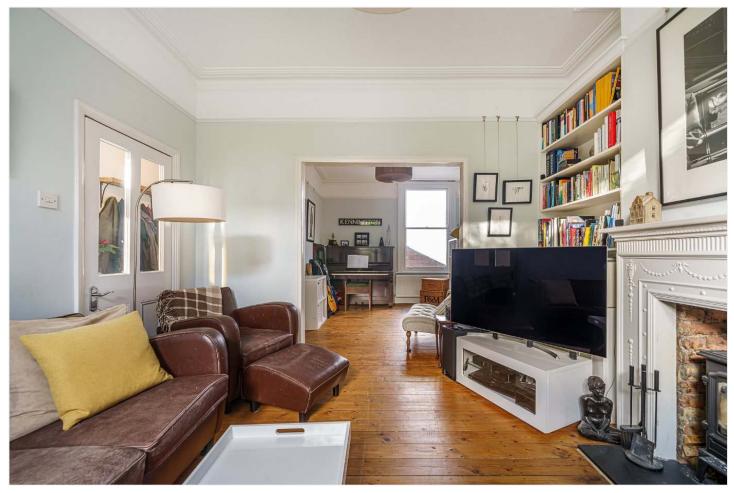

## **DESCRIPTION:**

A substantial family home, set on a popular family road in SE22. The stunning family home is offered to the market chain free and in fantastic condition. Comprising off-street parking, a large double reception complete with original flooring, a wood burner, and high ceilings. A fully extended kitchen-diner to the rear offers fantastic views of the large garden as well as the stunning skyline view of London. The kitchen is fully fitted and boasts stunning wood flooring, built-in appliances, and a spacious kitchen island. The first floor comprises three spacious double bedrooms and a large family bathroom, complete with a free-standing roll-top bath and walk-in shower, the first floor further comprises a study/ small bedroom. The loft has been converted into a stunning master en-suite, complete with a dressing room and the most spectacular views of London on the market. The property further boasts and fully insulated and powered home office, situated to the rear of the garden. The location offers easy access to Forest Hill or Honor Oak station for the East London line, alternatively a short bus to the bottom of Lordship Lane, or a 15-minute walk to East Dulwich station for direct links to London Bridge. Shops, bars, restaurants, and a cinema can be found within a short walk to either the top end of Lordship Lane, Dulwich Village, or Forest Hill Road. This is a stunning family home situated in a wonderful area and early viewings are highly advised.

## **AT A GLANCE**

- Five Bedrooms
- Victorian Terraced House
- Double Reception Room
- Fully Extended Kitchen-Diner
- Study
- Large Bathroom & Ensuite
- Spectacular Views
- Chain Free
- Freehold

This floorplan is for illustration purposes only and is not to scale. The position and size of doors, windows, appliances and other features are approximate.