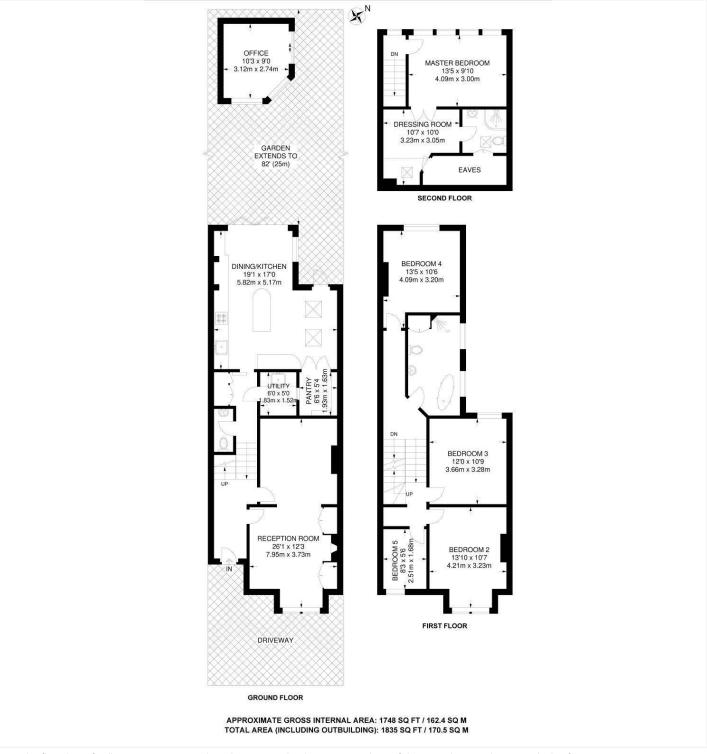

## **AT A GLANCE**

- Five Bedrooms
- Victorian Terraced House
- Double Reception Room
- Fully Extended Kitchen-Diner
- Study
- Large Bathroom & Ensuite
- Spectacular Views
- Chain Free
- Freehold

This floorplan is for illustration purposes only and is not to scale. The position and size of doors, windows, appliances and other features are approximate.