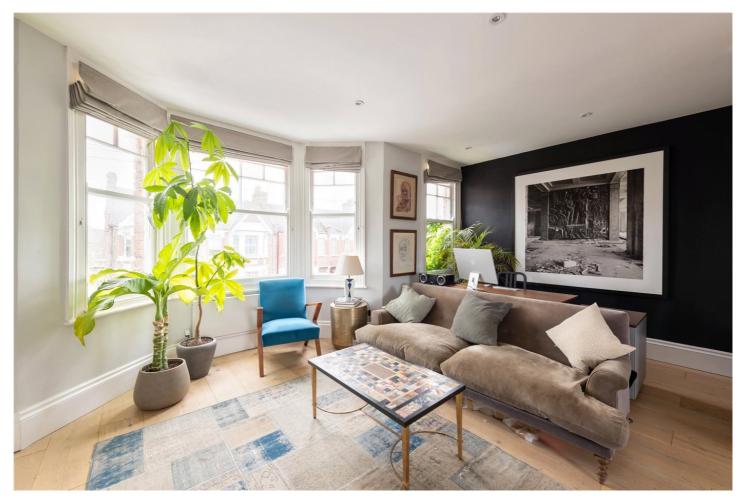

## **DESCRIPTION:**

This incredible flat has over 1100 sq.ft of accommodation spread over two floors including a lovely loft conversion which houses a master bedroom with a en-suite shower room. Downstairs towards the front of the building there is a huge, open plan 'L' shaped living space that has dining and lounging areas, a fully modernised kitchen and a space for a home office as well. The second double bedroom is at the rear of the building and so is a very large family bathroom with separate bath and shower facilities. The property is in excellent condition throughout, is offered to the market chain free and with a long lease of 110 years remaining.