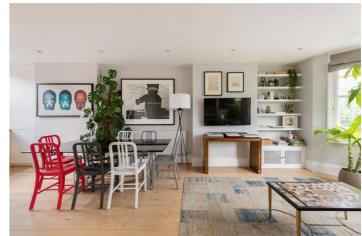

## **DESCRIPTION:**

This incredible flat has over 1100 sq.ft of accommodation spread over two floors including a lovely loft conversion which houses a master bedroom with a en-suite shower room. Downstairs towards the front of the building there is a huge, open plan 'L' shaped living space that has dining and lounging areas, a fully modernised kitchen and a space for a home office as well. The second double bedroom is at the rear of the building and so is a very large family bathroom with separate bath and shower facilities. The property is in excellent condition throughout, is offered to the market chain free and with a long lease of 110 years remaining.