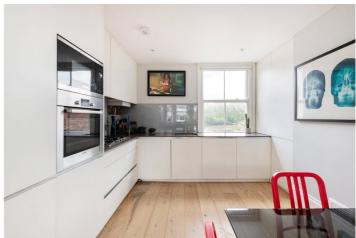

## **DESCRIPTION:**

This incredible flat has over 1100 sq.ft of accommodation spread over two floors including a lovely loft conversion which houses a master bedroom with a en-suite shower room. Downstairs towards the front of the building there is a huge, open plan 'L' shaped living space that has dining and lounging areas, a fully modernised kitchen and a space for a home office as well. The second double bedroom is at the rear of the building and so is a very large family bathroom with separate bath and shower facilities. The property is in excellent condition throughout, is offered to the market chain free and with a long lease of 110 years remaining.