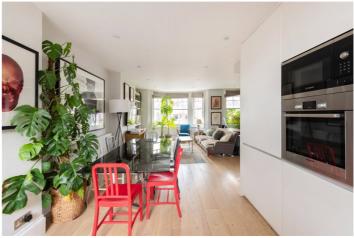

## **DESCRIPTION:**

This incredible flat has over 1100 sq.ft of accommodation spread over two floors including a lovely loft conversion which houses a master bedroom with a en-suite shower room. Downstairs towards the front of the building there is a huge, open plan 'L' shaped living space that has dining and lounging areas, a fully modernised kitchen and a space for a home office as well. The second double bedroom is at the rear of the building and so is a very large family bathroom with separate bath and shower facilities. The property is in excellent condition throughout, is offered to the market chain free and with a long lease of 110 years remaining.