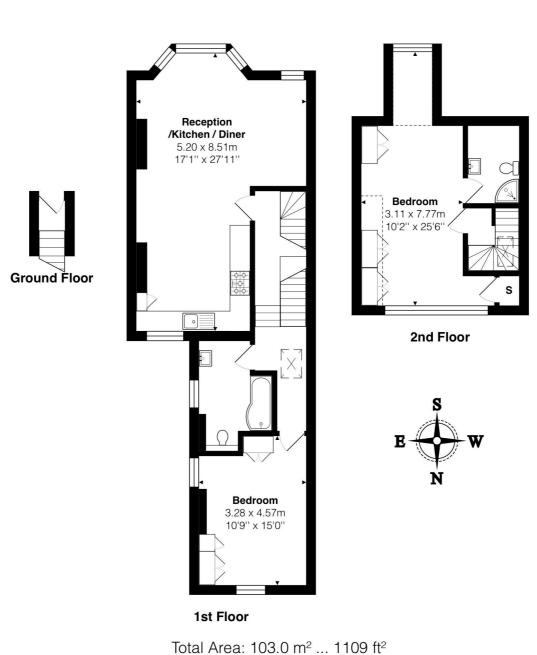

## **DESCRIPTION:**

This incredible flat has over 1100 sq.ft of accommodation spread over two floors including a lovely loft conversion which houses a master bedroom with a en-suite shower room. Downstairs towards the front of the building there is a huge, open plan 'L' shaped living space that has dining and lounging areas, a fully modernised kitchen and a space for a home office as well. The second double bedroom is at the rear of the building and so is a very large family bathroom with separate bath and shower facilities. The property is in excellent condition throughout, is offered to the market chain free and with a long lease of 110 years remaining.

Winkworth

All measurements are approximate and for display purposes only

This floorplan is for illustration purposes only and is not to scale. The position and size of doors, windows, appliances and other features are approximate.