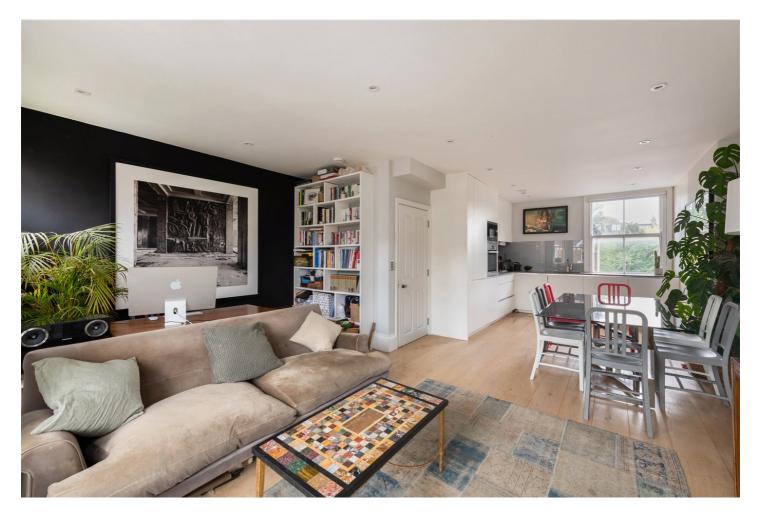

## **DESCRIPTION:**

This incredible flat has over 1100 sq.ft of accommodation spread over two floors including a lovely loft conversion which houses a master bedroom with a en-suite shower room. Downstairs towards the front of the building there is a huge, open plan 'L' shaped living space that has dining and lounging areas, a fully modernised kitchen and a space for a home office as well. The second double bedroom is at the rear of the building and so is a very large family bathroom with separate bath and shower facilities. The property is in excellent condition throughout, is offered to the market chain free and with a long lease of 110 years remaining.