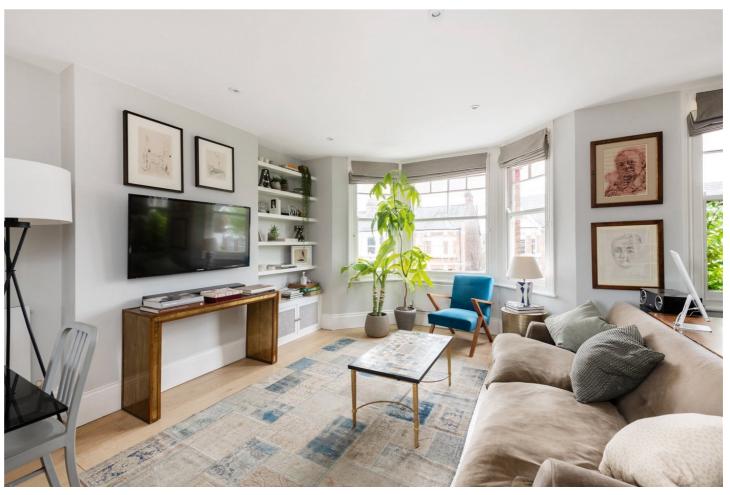

## **DESCRIPTION:**

This incredible flat has over 1100 sq.ft of accommodation spread over two floors including a lovely loft conversion which houses a master bedroom with a en-suite shower room. Downstairs towards the front of the building there is a huge, open plan 'L' shaped living space that has dining and lounging areas, a fully modernised kitchen and a space for a home office as well. The second double bedroom is at the rear of the building and so is a very large family bathroom with separate bath and shower facilities. The property is in excellent condition throughout, is offered to the market chain free and with a long lease of 110 years remaining.